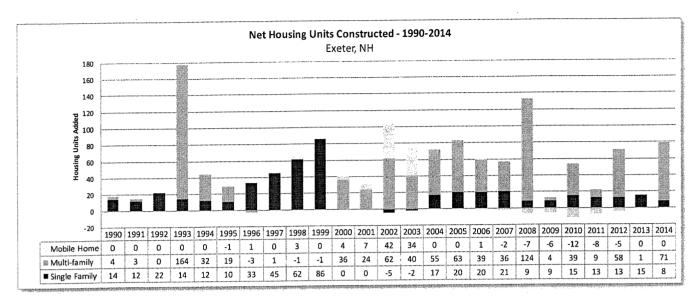

The Housing Committee is working on its report and details and there is a housing charrette scheduled for 10/18 & 20/2017.

He has initiated Departmental goal updates.

The Riverwoods Arbor Day Celebration is on May 12<sup>th</sup>.