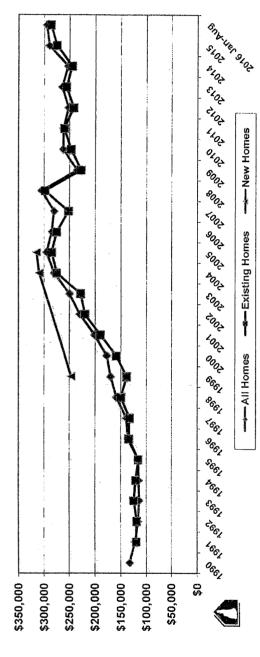

|                                               | and the second section is the |                                        |                                         |                |            | 70                                     |
| #                                                | 164                                         | varanti (ili       | x) 18                 | 3: ()                      | /\! 1                                   | .0:                                           | X)                            | 96:                                    | (X) 1                                   | 43:            | W1         |                                        |

SOURCE:

DP04: SELECTED HOUS

## Town of Exeter, Rockingham County

### Median Home Purchase Price



| Year                                                                        | All Homes      | omes         | Existing Homes | Homes  | New Homes | omes   | Non-Condominiums | ominiums | Condominiums | iniums                                                            |
|-----------------------------------------------------------------------------|----------------|--------------|----------------|--------|-----------|--------|------------------|----------|--------------|-------------------------------------------------------------------|
|                                                                             | Median         |              | Median         |        | Median    |        | Median           |          | Median       |