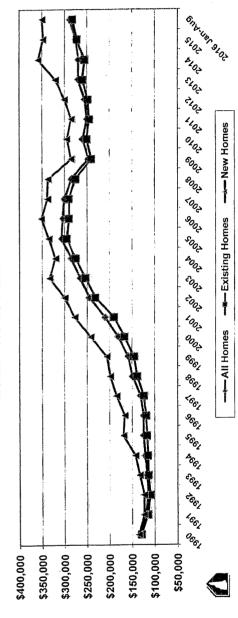

| , \$139,200    | 190          | \$133,000      | 160    | #N/A      | 30     | \$146,500        | 166      | #N/A         | 24                                                                |
| PurchPriceTrendsCurrent.xlsm - TownAndCityChartAndTable<br>Date: 11/15/2016 | sm - TownAndCi | tyChartAndTa | ıble           |        | -         |        |                  |          | New Ham      | New Hampshire Housing Finance Authority<br>© Copyright NHHFA 2009 |
|                                                                             |                |              |                |        |           |        |                  |          |              | :                                                                 |



| model         Sample         Purchase         Size         Size <t< th=""><th>Homes</th><th>2</th><th>Existin</th><th>0</th><th>Existing Homes</th><th>New Homes</th><th>omes</th><th>Non-Condominiums</th><th>ominiums</th><th>Condominiums</th><th>iniums</th></t<> | Homes                                     | 2                  | Existin | 0    | Existing Homes | New Homes | omes   | Non-Condominiums | ominiums | Condominiums | iniums |
|---------------------------------------------------------------------------------------------------------------------------------------------------------------------------------------------------------------------------------------------------------------------------------------------------------------------------------------------------------------------