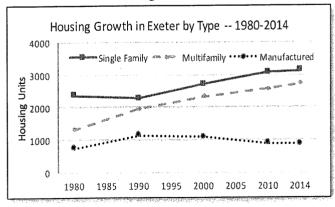

The Housing Committee is working on its report and details and there is a housing charrette scheduled for 10/18 & 20/2017.

He has initiated Departmental goal updates.

The Riverwoods Arbor Day Celebration is on May 12<sup>th</sup>.