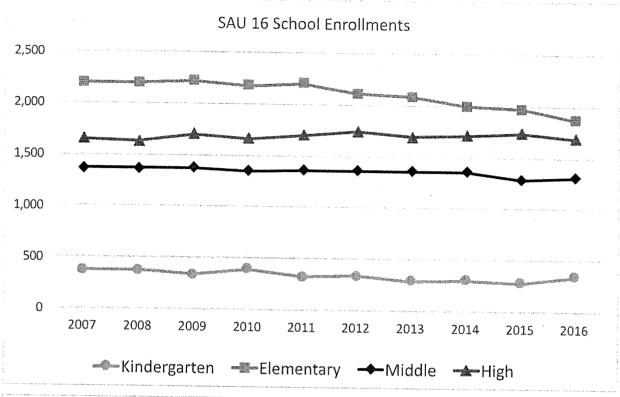

|             |             |         |





SOURCE: SAU16 Enrollment Reports as of October in each year

<sup>\*</sup> Not Available on SAU16 Website

<sup>\*\*</sup> Data missing for 2013; data shown are interpolated between 2012 and 2014

|                            |                        | SAU 16 Enrollr<br>Cooperative N | nent Projectio<br>Iiddle School & | ns with Exeter<br>& Exeter High S | Share<br>ichool |       |
|----------------------------|------------------------|---------------------------------|-----------------------------------|-----------------------------------|-----------------|-------|
|                            | 2017                   | 2018                            | 2019                              | 2020                              | 2021            | 2022  |
| C1.4C                      | 1273