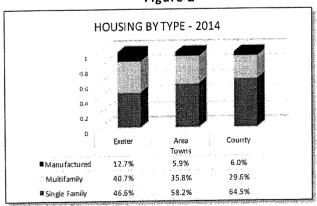

The Housing Committee is working on its report and details and there is a housing charrette scheduled for 10/18 & 20/2017.

He has initiated Departmental goal updates.

The Riverwoods Arbor Day Celebration is on May 12<sup>th</sup>.