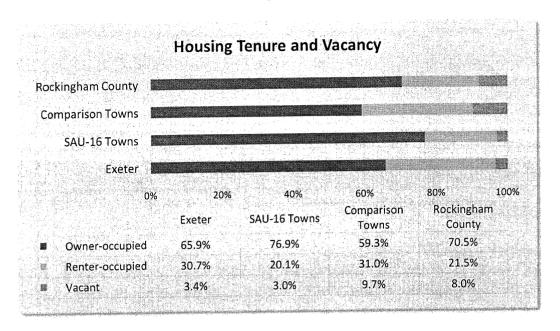

The Housing Committee is working on its report and details and there is a housing charrette scheduled for 10/18 & 20/2017.

He has initiated Departmental goal updates.

The Riverwoods Arbor Day Celebration is on May 12<sup>th</sup>.