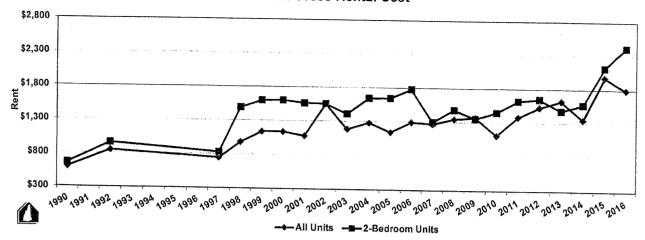

| \$117,000 2973 \$113,900 2238             | \$113,900          | •       | 223  | m              | \$133,429 | 735    | \$123,000        | 2521     | \$70,000     | 452    |

File: PurchPriceTrendsCurrent.xlsm - CountyChartAndTable Print Date: 11/15/2016

### Median Gross Rental Cost



|      | All Ur          | its    | 0-Bedroor          | n Units | 1-Bedroor   | n Units | 2-Bedroon          | n Units   | 3-Bedroon    | o Haito        | At Dadus    | 11.11   |
|------|-----------------|--------|--------------------|---------|-------------|---------|--------------------|-----------|--------------|----------------|-------------|---------|
|      | Median          |        | Median             |         | Median      |         | Median             | ii Oilito | Median       | units          | 4+-Bedroo   | m Units |
| 1    | Gross           | Sample | Gross              | Sample  | Gross       | Sample  | Gross              | Sample    | Gross        | Comple         | Median      | ١       |
| Year | Rental Cost     | Size   | Rental Cost        | Size    | Rental Cost