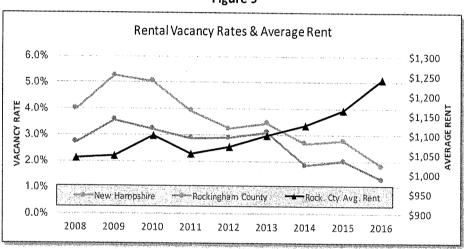

of homes for sale and average time-on-market have tracked the housing cycle as well. The number of MLS listings peaked in early 2007 at an annual average of nearly 4000 listings. In 2015 that number had fallen to just 2600. Time on the market for homes for sale peaked in 2009 at nearly 13.5 months on average, and has since fallen to just half that time. As inventories have tightened, buyers have become more motivated, and local realtors report that prices are rising sharply.

As one final indicator of the state of the housing market, the committee reviewed the relationship between assessed value and purchase price of homes that were recently sold in Exeter. According to the Assessor's records, 191 of the 220 homes (87%) sold through September 2016 sold for more than their assessed value.



Figure 9

In the rental market one of the most important and predictive indicators is vacancy rate. Historically, vacancy rates have tended to be lower in the Seacoast region than other parts of the state. As of 2016 they have reached an unprecedented low level in Rockingham County of 1.3%. A rate this low means that, for all practical purposes, there are no vacant rental units other than those that are in transition between occupants. As illustrated in Figure 9, there is a strong correlation between low vacancy rates and high rental costs. As long as the supply of rental units remains constrained, upward pressure on rental prices can be expected to continue, significantly affecting affordability in this sector of the housing market.

#### Household Characteristics

Other relevant inform