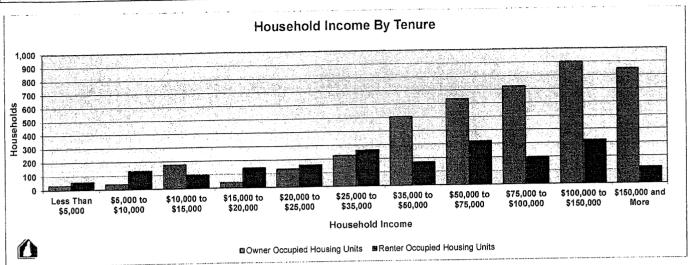

| +/-8,954                  | \$44,493             | +/-3,850              |

File: Current\_5Year\_ACS\_Towns\_RockinghamCounty.xlsm - HHIncomeByAge Print Date: 11/15/2016

New Hampshire Housing Finance Authority © Copyright NHHFA 2015

New Hampshire Housing Area Profile

File: Current\_5Year\_ACS\_Towns\_RockinghamCounty.xlsm - HHIncome05-10and10-14 Print Date: 11/15/2016

#### INCOME CHARACTERISTICS



Exeter Household Income By Tenure

| 2014 Household Income <sup>1</sup>   | Occupied<br>Housing<br>Units | Margin of<br>Error<br>Occupied<br>Housing Units | Owner<br>Occupied<br>Housing<br>Units | Margin of<br>Error Owner<br>Occupied<br>Housing Units | Renter<br>Occupied<br>Housing Units | Margin of<br>Error Renter<br>Occupied<br>Housing<br>Units |
|--------------------------------------|------------------------------|-------------------------------------------------|---------------------------------------|-------------------------------------------------------|-------------------------------------|-----------------------------------------------------------|
|                                      | 6,248                        | +/-214                                          | 4,262