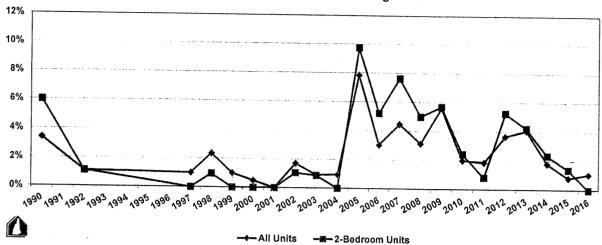

1993 | \$560       | 406    | \$430       | 28      | \$523       | 97      | \$653       | 218     | \$717       | 63      | #N/A        | #N/A    |
| 1992 | \$612       | 411    | \$422       | 30      | \$530       | 142     | \$675       | 191     | \$811       | 47      | #N/A        | 1       |
| 1991 | \$592       | 289    | \$391       | 21      | \$468       | 64      | \$654       | 165     | \$801       | 31      | #N/A        | 8       |
| 1990 | \$621       | 356    | \$311       | 21      | \$539       | 109     | \$692       | 202     | \$745       | 20      | #N/A        | 4       |

Source: NHHFA Residential Rental Cost Survey

Note: Calculations based on a sample size of less than 20 are highly volatile and not considered valid.

### Vacancy Rate of Rental Housing Units



| <b></b> | All Units |        | 2-Bedroom l | Jnits  |
|---------|-----------|--------|-------------|--------|
|         | Vacancy   | Sample | Vacancy     | Sample |
| Year    | Rate      | Size   | Rate        | Size   |
| 2016    | 1.1%      | 73     | 0.0%        | 43     |
| 2015    | 0.8%      | 134    | 1.4%        | 76     |
| 2014    | 1.8%      | 110    | 2.4%        | 57     |
| 2013    | 4.1%      | 89     | 4.2%        | 52     |
| 2012    | 3.7%      | 97     | 5.3%        | 54     |
| 2011    | 1.9%      | 93     | 0.8%        | 50     |
| 2010    | 2.0%      | 113    | 2.5%        | 52     |
| 2009    | 5.6%      | 95     | 5.7%        | 52     |
| 2008    | 3.2%      | 85     | 5.0%        | 49     |
| 2007    | 4.5%      | 109    | 7.6%        | 60     |
| 2006    | 3.