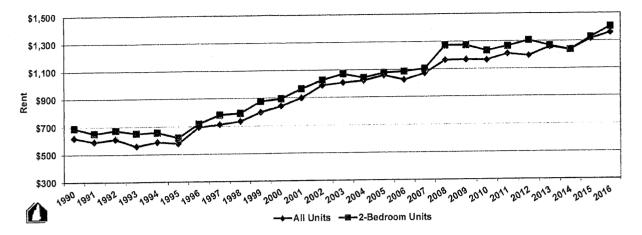

|           | #N/A         | #N/A           | #N/A        | #N/A    |
| 1991 | #N/A            | 16     | #N/A               | #N/A    | #N/A        | 4       | #N/A               | 33        | #N/A         | 9              | #N/A        | #N/A    |
| 1990 | \$596           | 65     | #N/A               | 6       | \$520       | 26      | #N/A<br>\$660      | 6         | #N/A         | 4              | #N/A        | 2       |
|      | Source: NHHFA I |        | Rental Cost Survey |         | Ψυνυ        | ۵.0     | φυσυ               | 29        | #N/A         | 3              | #N/A        | 1       |

Note: Calculations based on a sample size of less than 20 are highly volatile and not considered valid.

### Portsmouth NH-ME Metropolitan NECTA

#### Median Gross Rental Cost



|      | All Un      | its    | 0-Bedroon   | 1 Units | 1-Bedroon   | n Units | 2-Bedroon   | n Units | 3-Bedroon   | 1 Units | 4+-Bedroo   | m Units |
|------|-------------|--------|-------------|---------|-------------|---------|-------------|---------|-------------|---------|-------------|---------|
|      | Median      |        | Median      |         | Median      |         | Median      |         | Median      |         | Median      |         |
|      | Gross       | Sample | Gross       | Sample  | Gross       | Sample  | Gross       | Sample  | Gross       | Sample  | Gross       | Sample  |
| Year | Rental Cost | Size   | Rental Cost | Size    | Rental Cost | Size    | Rental Cost |         | Rental Cost |         | Rental Cost | Size    |
| 2016 | \$1,359     | 1,070  | \$925