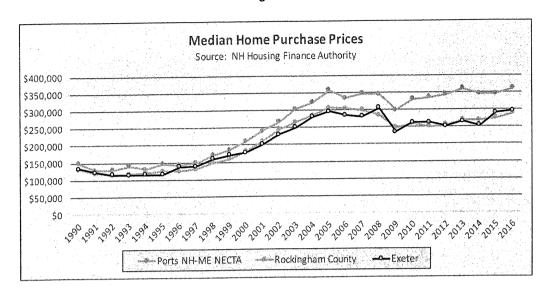

The Housing Committee is working on its report and details and there is a housing charrette scheduled for 10/18 & 20/2017.

He has initiated Departmental goal updates.

The Riverwoods Arbor Day Celebration is on May 12<sup>th</sup>.