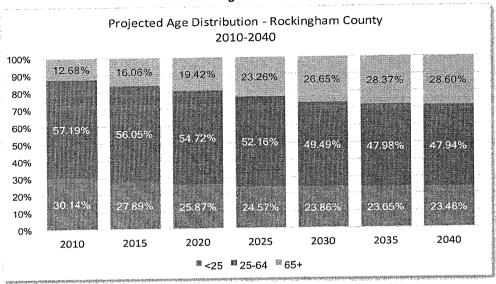

ffect of boosting the in-migration of older populations which won't be reflected in these projections.

With respect to housing demand, one can conclude that there will be significant additional demand for housing types and options that cater to older residents, while demand for housing for the middle-aged group will be relatively stagnant. This, of course, has other wider implications for the region which are summarized in the 2015 update of the Rockingham Planning Commission's Regional Master Plan. (See following excerpt.) As is pointed out in that plan, other factors may change this outcome, such as in-migration of younger families. This, in turn, will largely depend on the economic health of the region and the appeal of the Town as a good place to live for younger families

Figure 12



### Excerpt from 2015 Regional Master Plan, Rockingham Planning Commission (Economic Development Chapter)

Compared to the U.S. average, Rockingham County has a significantly smaller number of people younger than 35, a significantly larger number between the ages of 45 and 64, and close to the average older than 65. This unbalanced age distribution has consequences to the region's economy over time. For the present, the age distribution is economically favorable because we have a bulge in the age segments where workforce participation, wages and household income are at their peak. As this large cohort ages, it becomes less favorable with a number consequential effects on the region's economy, some positive, but most negative. A shrinking school aged population will likely mean higher edu