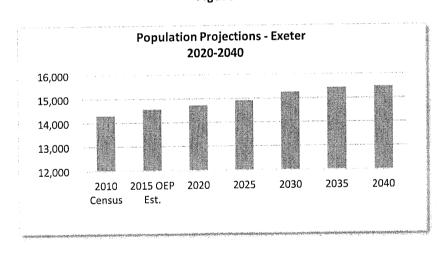

e's workforce housing law is, in part, to counter act this dynamic.

### Population and Housing Projections

In considering the future need for housing in Exeter it is important to assess likely future growth in population. While southeastern New Hampshire grew very rapidly in the nineteen seventies, eighties and nineties, since 2000 growth has been much more modest. The latest (2016) population projections from the NH Office of Energy and Planning suggests that that relatively low rate of growth statewide will continue for the foreseeable future (Figure 10). While the Seacoast region is projected to grow faster than other areas of the state, that annual rate is projected to be only about 0.35% and for Exeter. 0.24% from 2020 through 2040 – a comparatively low rate of growth (Figure 10).



Figure 10

Assuming that average household size (presently 2.36 persons/household in the region and 2.25 in Exeter) remains about the same as it is today, that will mean that the underlying need for housing will also grow only modestly – by less than 500 units over the next 25 years (Figure 11). Yet that seems to be at odds with the recent increase in housing construction as enumerated here.

That is best explained by the fact that the town-level estimates in these population projections are based on the historical share of growth between all the towns in the County. Since recent history has shown a much greater share of growth occurring in the smaller, faster growing towns, Exeter gets a smaller share of the projected future growth. There is no certainty that this will continue, however