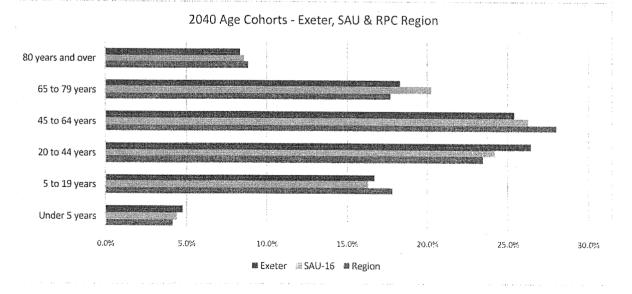

ham |
| Under 5 years     | 4.2%   | 4.4%   | 4.8%   | 4.5%      | 5.1%          | 3.1%       | 7.4%      | 3.1%     |
| 5 to 19 years     | 17.8%  | 16.3%  | 16.7%  | 15.3%     | 17.4%         | 18.3%      | 17.3%     | 15.1%    |
| 20 to 44 years    | 23.5%  | 24.2%  | 26.4%  | 30.4%     | 26.5%         | 16.0%      | 39.0%     | 14.8%    |
| 45 to 64 years    | 28.0%  | 26.3%  | 25.4%  | 22.6%     | 20.6%         | 33.7%      | 10.3%     | 33.2%    |
| 65 to 79 years    | 17.7%  | 20.2%  | 18.3%  | 19.0%     | 20.8%         | 21.0%      | 17.2%     | 24.7%    |
| 80 years and over | 8.8%   | 8.6%   | 8.4%   | 8.1%      | 9.6%          | 8.0%       | 8.8%      | 9.1%     |
|                   | 100.0% | 100.0% | 100.0% | 100.0%    | 100.0%        | 100.0%     | 100.0%    | 100.0%   |





| Enrollments - 2005-2016 - SAU 16