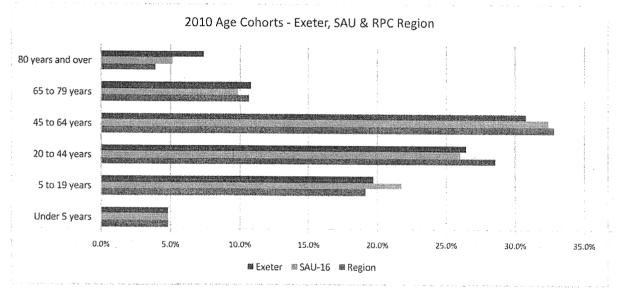

atham |
| Under 5 years     | 4.2%   | 4.4%   | 4.8%   | 4.5%      | 5.1%          | 3.1%       | 7.4%      | 3.1%     |
| 5 to 19 years     | 17.8%  | 16.3%  | 16.7%  | 15.3%     | 17.4%         | 18.3%      | 17.3%     | 15.1%    |
| 20 to 44 years    | 23.5%  | 24.2%  | 26.4%  | 30.4%     | 26.5%         | 16.0%      | 39.0%     | 14.8%    |
| 45 to 64 years    | 28.0%  | 26.3%  | 25.4%  | 22.6%     | 20.6%         | 33.7%      | 10.3%     | 33.2%    |
| 65 to 79 years    | 17.7%  | 20.2%  | 18.3%  | 19.0%     | 20.8%         | 21.0%      | 17.2%     | 24.7%    |
| 80 years and over | 8.8%   | 8.6%   | 8.4%   | 8.1%      | 9.6%          | 8.0%       | 8.8%      | 9.1%     |
|                   | 100.0% | 100.0% | 100.0% | 100.0%    | 100.0%        | 100.0%     | 100.0%    | 100.0%   |





| Enrollments - 2005-2016 - SAU 16