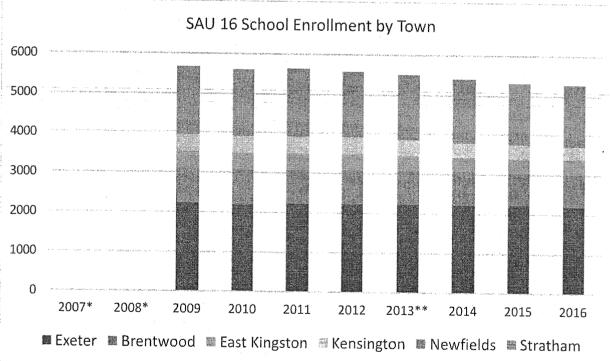

|             |             |         |





SOURCE: SAU16 Enrollment Reports as of October in each year

<sup>\*</sup> Not Available on SAU16 Website

<sup>\*\*</sup> Data missing for 2013; data shown are interpolated between 2012 and 2014

|                            |                        | SAU 16 Enrollr<br>Cooperative N | nent Projectio<br>Iiddle School & | ns with Exeter<br>& Exeter High S | Share<br>ichool |       |
|----------------------------|------------------------|---------------------------------|-----------------------------------|-----------------------------------|-----------------|-------|
|                            | 2017                   | 2018                            | 2019                              | 2020                              | 2021            | 2022  |
| C1.4C                      | 1273