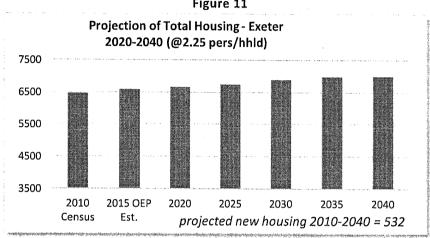

ns are based on the historical share of growth between all the towns in the County. Since recent history has shown a much greater share of growth occurring in the smaller, faster growing towns, Exeter gets a smaller share of the projected future growth. There is no certainty that this will continue, however, especially given the aging population. In fact we may be seeing a

reversal of those trends, wherein housing development is more rapid in the more urban communities like Exeter because the amenities they offer are a better match for current demand. A good case can be made, for example, that an older population will favor growth in larger communities like Exeter with its better access to services. If that is the case these projections will likely underestimate housing needs in Exeter.



Figure 11

### Aging Population

As important as population projections are to consider future housing, so too are the well documented trends in aging in Exeter, Rockingham County and nationwide. As depicted in Figure 12, in Rockingham County, the number of people over 65 years will more than double as a percentage of the population between 2010 and 2040, while those under age 25 as a percentage will decline by 22%. The middle group, age 25-64, which is responsible for most new household formation, will decline by about 15%. These trends are exhibited in Exeter and the surrounding SAU16 communities as well, and will have differential impacts on the demand for services for both young and old population groups. As shown in Figure 13, however, the demographic shift in Exeter is projected to