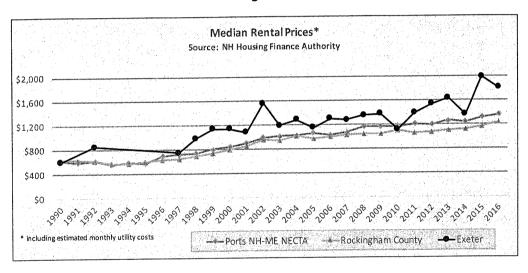

The Housing Committee is working on its report and details and there is a housing charrette scheduled for 10/18 & 20/2017.

He has initiated Departmental goal updates.

The Riverwoods Arbor Day Celebration is on May 12<sup>th</sup>.