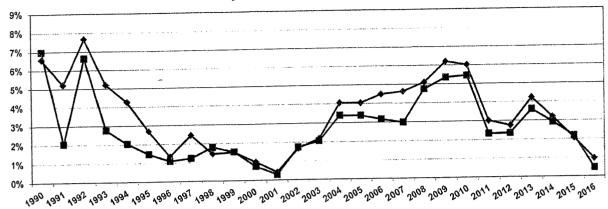

| 1.0%      | 93     | 0.0%        | 34     |
| 1996    | #N/A      | 10     | #N/A        | 2      |
| 1995    | #N/A      | 16     | #N/A        | 2      |
| 1994    | #N/A      | 12     | #N/A        | 7      |
| 1993    | #N/A      | 9      | #N/A        | 6      |
| 1992    | 1.1%      | 70     | 1.1%        | 33     |
| 1991    | #N/A      | 16     | #N/A        | 6      |
| 1990    | 3.4%      | 65     | 6.0%        | 29     |

Source: NHHFA Residential Rental Cost Survey
Note: Calculations based on a sample size of less than 20 are highly
volatile and not considered valid,
Caution should be used in interpreting these numbers since the
survey methods used may underestimate the real rate of vacancy.

### Portsmouth NH-ME Metropolitan NECTA

### Vacancy Rate of Rental Housing Units





|  | -疆-2-Bedroom | Units |
|--|--------------|-------|
|--|--------------|-------|

|      | All Units |        | 2-Bedroom L | Inits  |
|------|-----------|--------|-------------|--------|
| Γ    | Vacancy   | Sample | Vacancy     | Sample |
| Year | Rate      | Size   | Rate        | Size   |
| 2016 | 1.0%      | 1,070  | 0.5%        | 631    |
| 2015 | 2.1%      | 1,145  | 2.2%        | 662    |
| 2014 | 3.2%      | 1,119  | 2.9%        | 652    |
| 2013 | 4.2%      | 1,063  | 3.6%        | 573    |
| 2012 | 2.8%      | 1,087  | 2.4%        | 594    |
| 2011 | 3.0%      | 1,132  | 2.3%        | 618    |
| 2010 | 6.0%      | 1,373  | 5.5%        | 773    |
| 2009 | 6.2%      | 1,170  | 5.4%        | 628    |
| 2008 | 5.1%      | 929    | 4.7%        | 475    |
| 2007 | 4.6%      | 1