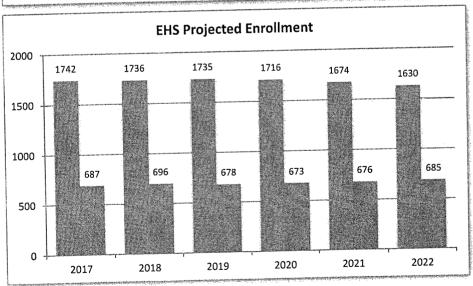

| 2744            | 2670  |
| Total Exeter               | 1200                   | 1196                            | 1187                              | 1182                              | 1173            | 114   |
| 7.10 5                     | 40.3%                  | 39.9%                           | 43.2%                             | 44.3%                             | 46.4%           | 43.89 |
| CMS Exeter                 | 40.3 <i>%</i><br>39.4% | 40.1%                           | 39.1%                             | 39.2%                             | 40.4%           | 42.09 |
| EHS Exeter<br>Total Exeter | 39.4%                  | 40.1%                           | 40.8%                             | 41.3%                             | 42.7%           | 42.79 |





### -Draft-Lease Agreement

This agreement (the "Agreement") is made and entered into by and between **THE TOWN OF EXETER, NH,** with an address of 10 Front Street, Exeter, New Hampshire, 03833, hereinafter referred to as "Lessor" and **THE EXETER AREA CHAMBER OF COMMERCE,** with an address of 24 Front Street, Exeter, New Hampshire 03833, hereinafter referred to as "Lessee".

WHEREAS, the Lessor is the owner of the property located at 9 Front Street, Exeter, Rockingham County, New Hampshire (hereinafter referred to as "the Premises") and further described on the attached Exhibit A and:

WHEREAS, the Lessee desires to lease/rent the Premises;

NOW THEREFORE, the parties agree and bind themselves as follows:

- 1. Term: This lease shall commence on \_\_\_\_\_\_ and shall continue for thirt