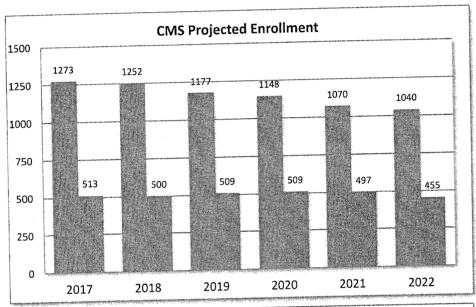

| 2744            | 2670  |
| Total Exeter               | 1200                   | 1196                            | 1187                              | 1182                              | 1173            | 114   |
| 7.10 5                     | 40.3%                  | 39.9%                           | 43.2%                             | 44.3%                             | 46.4%           | 43.89 |
| CMS Exeter                 | 40.3 <i>%</i><br>39.4% | 40.1%                           | 39.1%                             | 39.2%                             | 40.4%           | 42.09 |
| EHS Exeter<br>Total Exeter | 39.4%                  | 40.1%                           | 40.8%                             | 41.3%                             | 42.7%           | 42.79 |





### -Draft-Lease Agreement

This agreement (the "Agreement") is made and entered into by and between **THE TOWN OF EXETER, NH,** with an address of 10 Front Street, Exeter, New Hampshire, 03833, hereinafter referred to as "Lessor" and **THE EXETER AREA CHAMBER OF COMMERCE,** with an address of 24 Front Street, Exeter, New Hampshire 03833, hereinafter referred to as "Lessee".

WHEREAS, the Lessor is the owner of the property located at 9 Front Street, Exeter, Rockingham County, New Hampshire (hereinafter referred to as "the Premises") and further described on the attached Exhibit A and:

WHEREAS, the Lessee desires to lease/rent the Premises;

NOW THEREFORE, the parties agree and bind themselves as follows:

- 1. Term: This lease shall commence on \_\_\_\_\_\_ and shall continue for thi