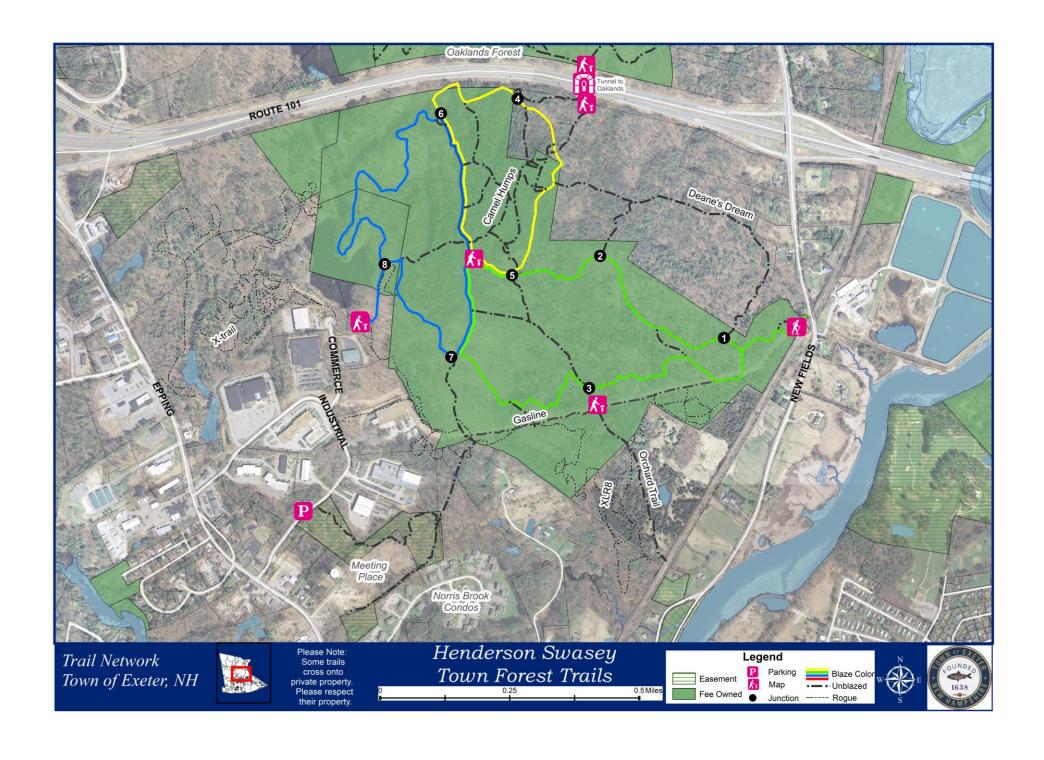

## HENDERSON-SWASEY TRAIL NETWORK

The Henderson-Swasey Town Forest is a 220-acre area of conservation lands managed by the Exeter Conservation Commission. Management is also guided by a long term forest management plan which includes occasional selective harvesting. The area is located west of Newfields Road (Rte. 85) near the rail-road trestle underpass.

This area has a well established trail system that provides a number of outdoor opportunities, including cross-country skiing, running and jogging, hiking, orienteering and mountain biking. The trail connects to the Oaklands Town Forest trail network to the north through a large culvert that runs beneath Route 101.

Though the main trailhead is west of Newfields Road, several other access points exist on private lands including: via the Commerce Way cul-de-sac off of Industrial Drive and behind the Norris Brook Condominiums.

**Location**: West side of Newfields Road, South of Route 101 near the railroad trestle

**Length**: Green Loop -1.65 Miles

Blue Loop – 1.75 Miles Yellow Loop – 0.98 Miles Gas Pipeline Trail – 0.50 Miles