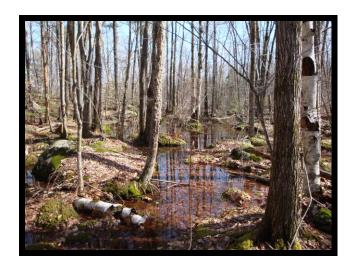

The woods are characterized by numerous boulder and ledge outcrops, hummocky terrain, and a number of vernal pools and isolated wetlands. It is a fertile wildlife area for a variety of species and provides an excellent wildlife viewing opportunities.