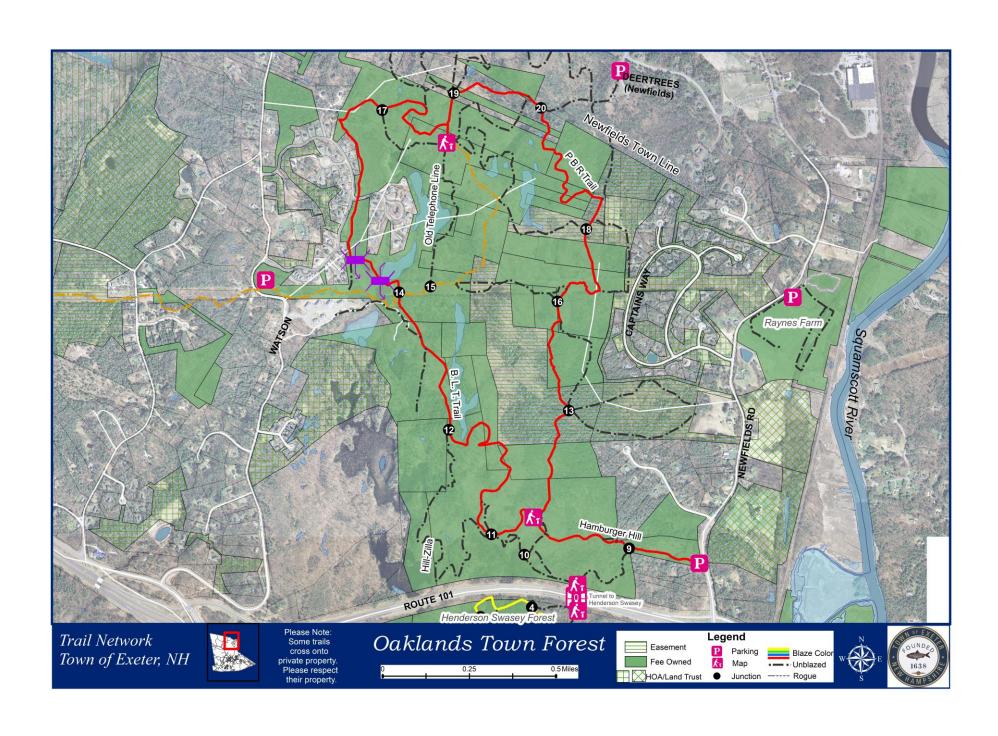

#### OAKLANDS TRAIL NETWORK

The Oaklands Town Forest is a 230 acre area managed by the Exeter Conservation Commission for conservation and recreation purposes. Management is also guided by a long term forest management plan which includes occasional selective harvesting. The area is located north of Route 101, west of Newfields Road (Route 85).

The area has a well established trail system used primarily for hiking and mountain biking. The trail network is connected to the Henderson-Swasey Town Forest and trail network to the south through a tunnel that runs beneath Route 101. The trail is connected to the Forest Ridge and Captains Meadow Subdivisions, and continues into the Town of Newfields.

Non-motorized activities including hiking, biking, skiing and snowshoeing allow for year-round enjoyment on established trails.

Hunting in season within the Oaklands Town Forest is permitted unless otherwise posted. All visitors should wear day-glow orange for safety during hunting seasons.

Temporary closures may occur during very muddy or wet conditions. Closures will be posted at entrance kiosks and the Town of Exeter website.

The uneven terrain contains numerous boulder and ledge outcrops. The mixed woodland is home to a variety of wildlife and includes a number of vernal pools and isolated wetlands.

**Location**: West side of Newfields Road, North of Route 101

#### Length:

Red Loop – 5.1 miles

**Difficulty**: Easy to Moderate

### **Compatible Uses:**

- Hiking
- Wildlife Viewing
- Other passive recreation
- Hunting in season

Leashed dogs under their owners control are permitted. As a courtesy to others and out of respect to your trail system, please carry in - carry out all trash and clean up dog waste. Staying safe is your responsibility. Always follow safe hiking standards.