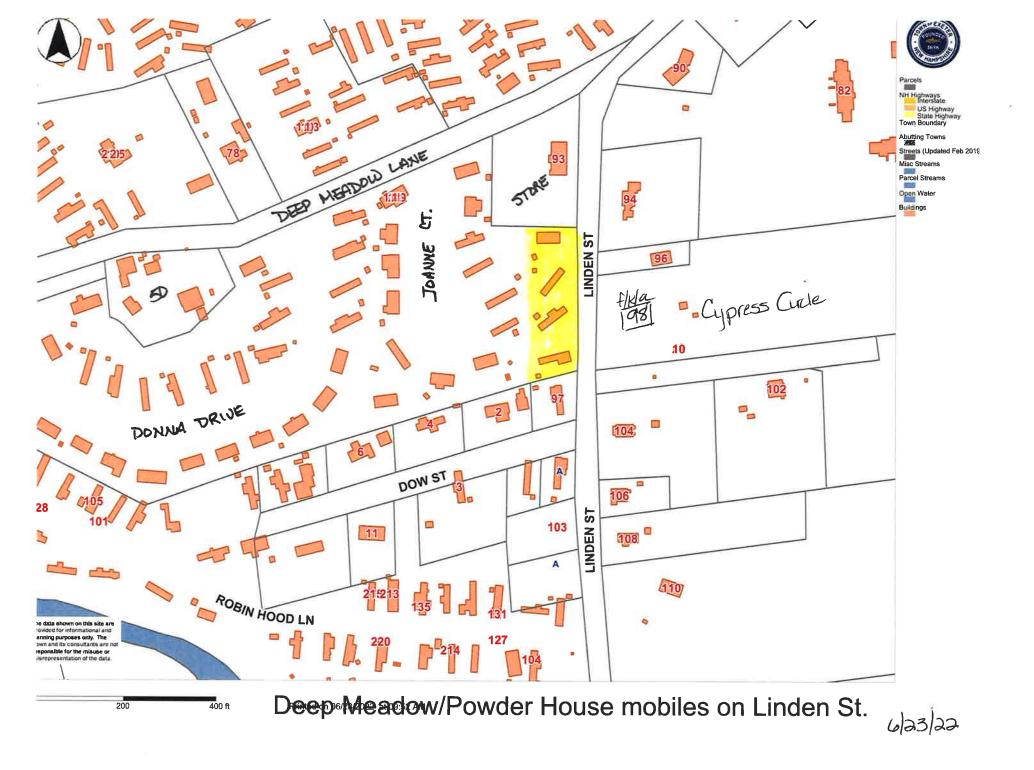

- 1. Assignment of street names for the Exeter Rose Farm development
- 2. River Run (formerly Exeter River Landing MHP) mailing address changes
- 3. 50 Newfields Road M/F condominium development addresses
- 4. 1,2,3 & 4 Deep Meadow Park (Burt) mobile homes on Linden Street change of address
- 5. Approval of Minutes: May 3<sup>rd</sup>, 2022
- 6. Other Business

400 ft

200

Provider House mobiles on Linden St.

Ass't. Fire Chief Pizon informed the Committee that the department had an E911 ambulance call over the weekend for an incident at 2 Donna Drive. He indicated that this is one of the homes located in the Powder House MHP, however is actually located on Linden Street (and accessed from Linden Street). He indicated that he had subsequently heard from Kenny Lynn Dempsey at the State regarding the call and she clearly recommended that the issue be addressed. He noted that he and Mr. Eastman had visited the site after the last meeting and also Dow Lane and took multiple photos. Ass't. Fire Chief Pizon recalled the Committee's discussion regarding this being part of the 'big picture' of renumbering Linden Street from Vintage Way to Powder Mill Road, including the renumbering of Dow Street/Robinhood Drive Extension. Mr. Sharples offered to look into the numbering availability in that location; Ass't. Fire Chief Pizon suggested that they get together within the next week or so to review. He reiterated that he would like to get the legwork done so when the Committee decides it is appropriate to move forward with changes, he will be prepared.

The Committee's recommendations for the following street name/numbering changes are to be moved forward to public hearing before the Select Board:

- Renumbering of Park Street West of the RR tracks
- Rename Pine Road (Exeter portion) to "Jubal Road and renumber accordingly
- Private driveway at 77 Newfields Road to be named "Perennial Place" and renumber accordingly
- Renumbering of 77 Park Street to Epping Road address (subject to confirmation of the layout of the units to be determined).
- 3 Mobile homes on Linden Street (part of Powder House Cooperative MHP) -Voluntary Consent forms have been obtained by Ass't. Chief Pizon
- River Street Ext./South Street to "Sycamore Street" and renumber accordingly
- Any other recommendations from the next committee meeting