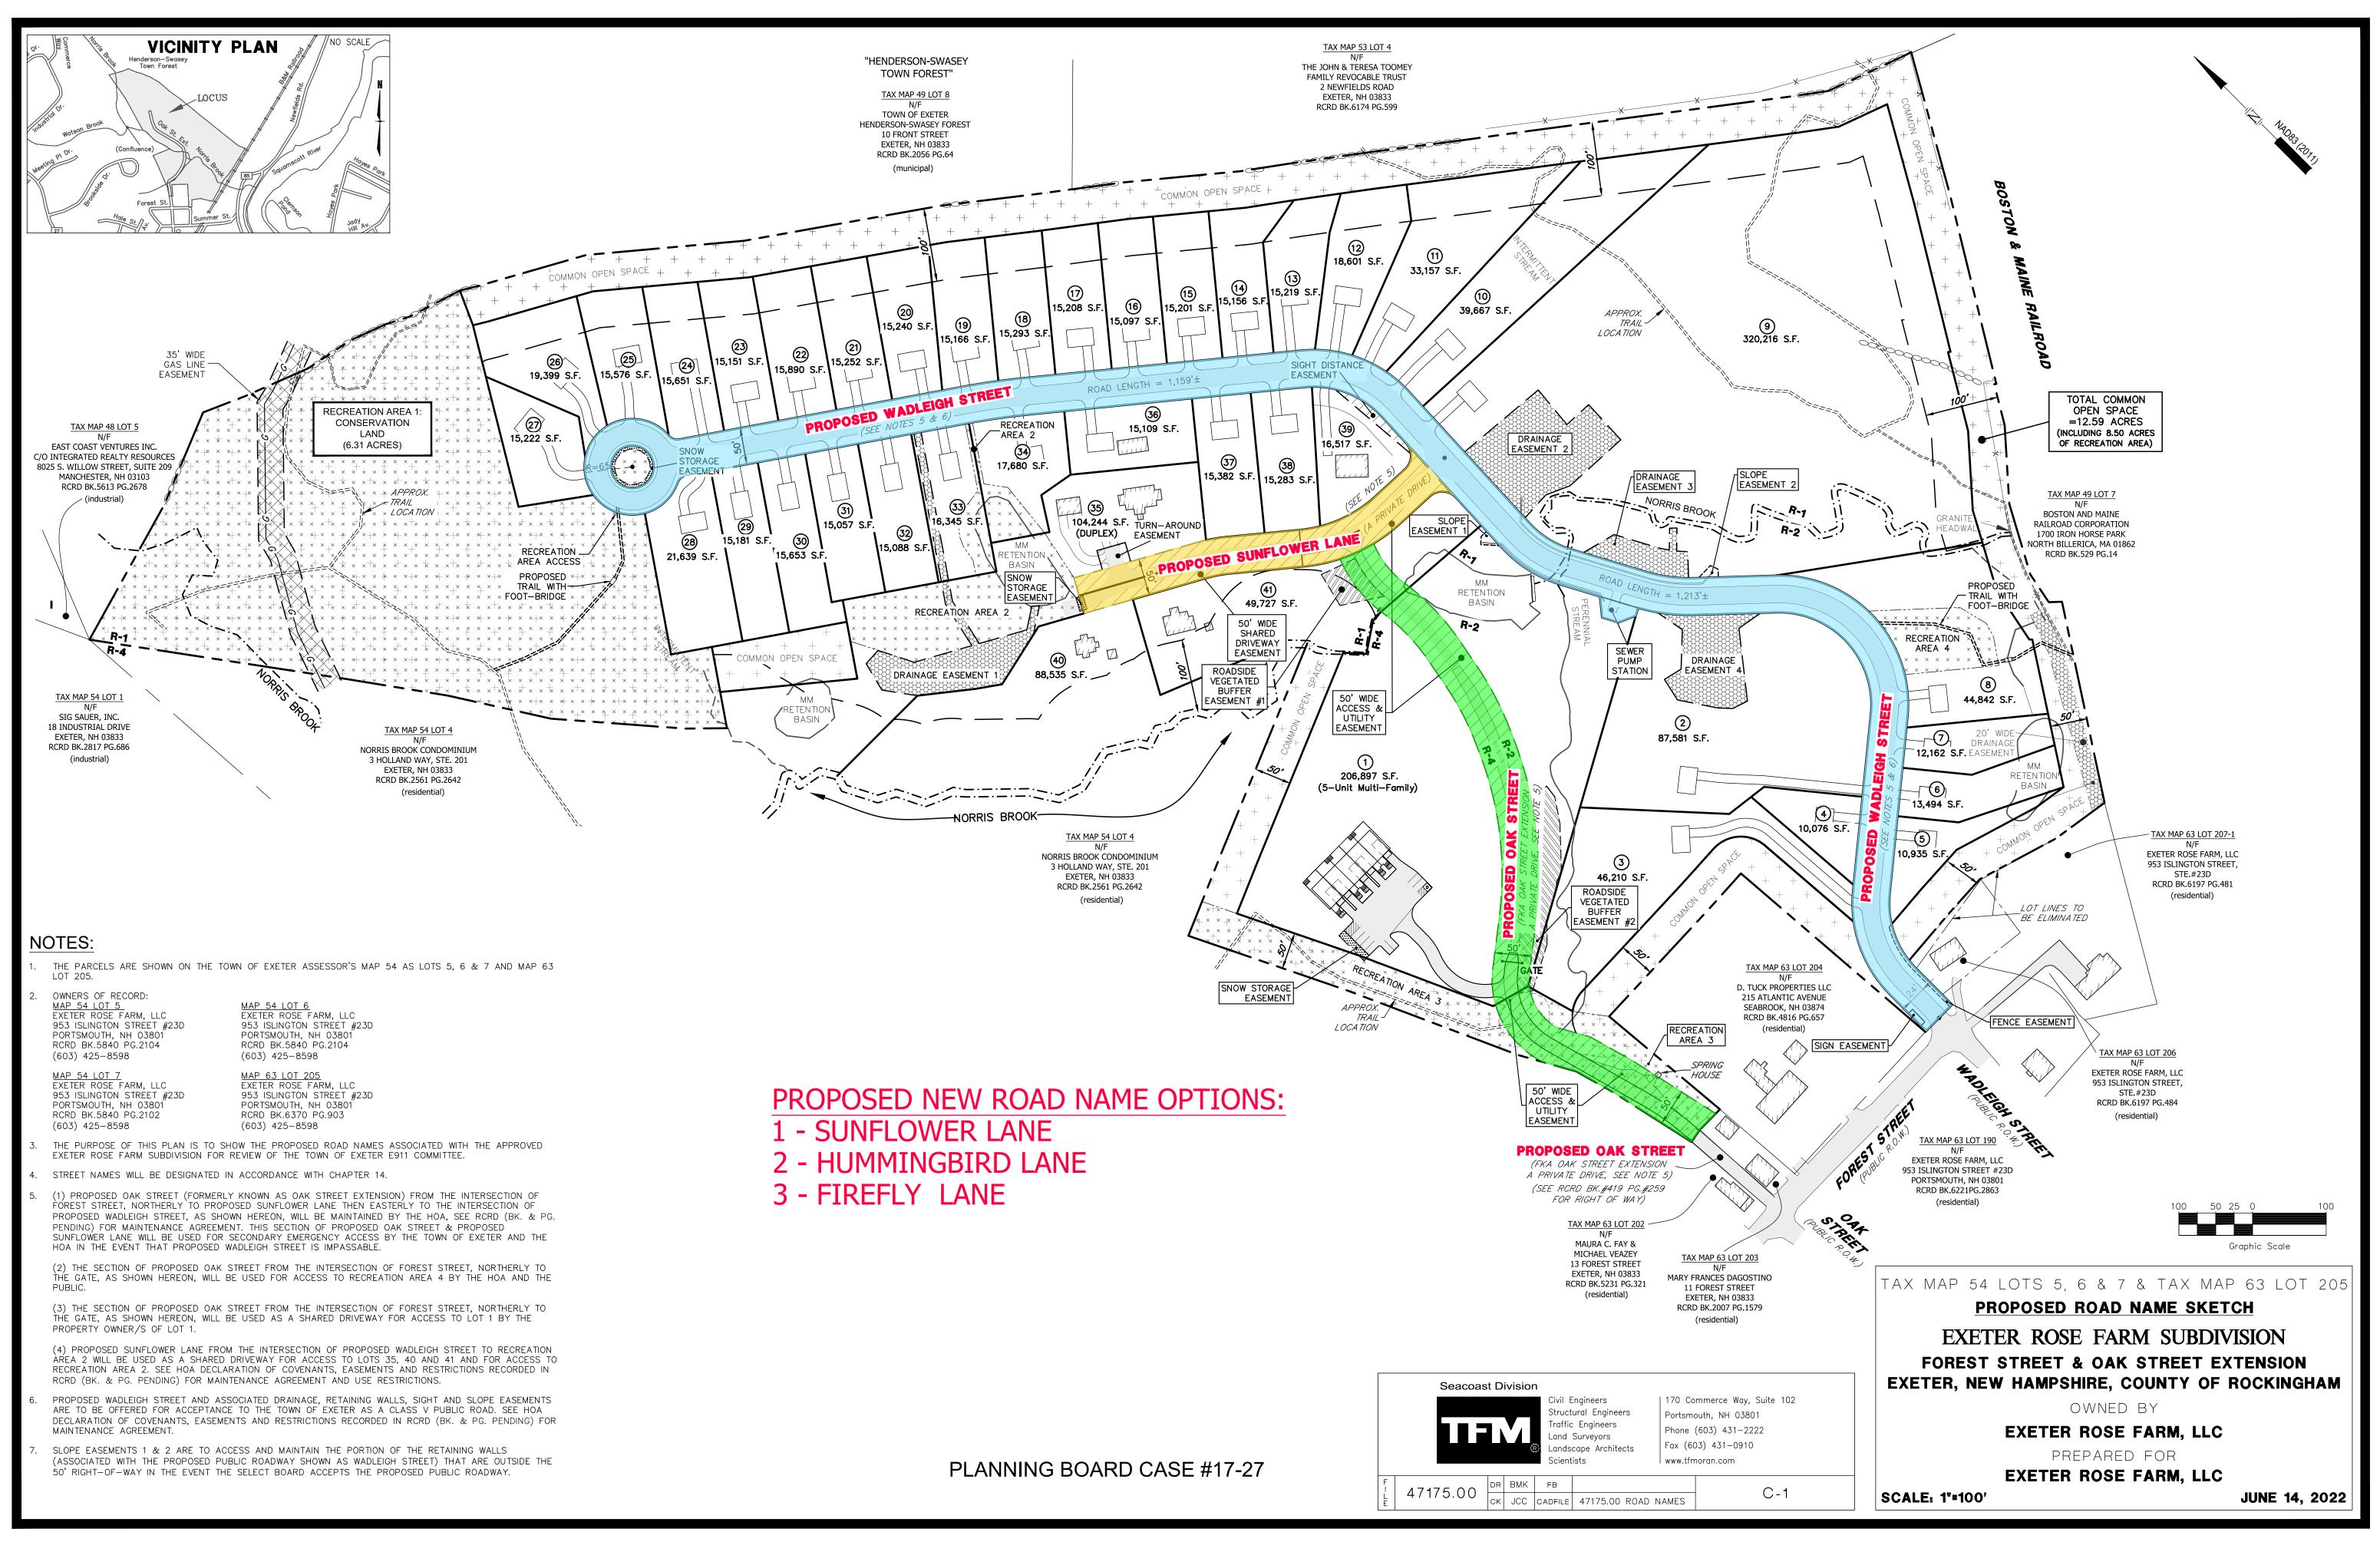

### 4. Other Business: Discussion of street names for the Rose Farm development

Mr. Todd Baker, developer of the Exeter Rose Farm, LLC project was present to discuss street names for the proposed development. He presented a plan of the open space subdivision showing "Rose Farm Lane" which was not acceptable given existing street names which already utilize "Rose" and/or "Farm". After discussion regarding the intersection and sidewalk layout at Forest & Wadleigh Street intersection, consensus of the Committee was to continue Wadleigh Street to the end of the cul-de-sac; to rename "Oak Street Extension" to Oak Street (as a continuation) to the intersection, noting that the 5-unit multi-family building would have a single "Oak Street" address. The short spur of roadway (private driveway) accessing the duplex structure and single-family home would have to have its own name in accordance with State regulations. Mr. Baker was requested to submit three names for the Committee to review.

### Re: E911 Committee Meeting – Proposed Road Names & Addresses Exeter Rose Farm Subdivision – Planning Board Case #17-27

Dear David:

We are on the upcoming E911 Committee meeting agenda to establish the proposed road names and addresses relative to the approved Exeter Rose Farm Subdivision.

Please find the attached Proposed Road Name Sketch and Proposed Address Sketch provided to assist in the review of the E911 Committee.

We look forward to discussing this with the committee at the upcoming July 12, 2022 meeting. Please let us know if you have any questions. Thank you!

### NOTE:

THE PURPOSE OF THIS PLAN IS TO SHOW THE PROPOSED ADDRESS NUMBERS ASSOCIATED WITH THE APPROVED EXETER ROSE FARM SUBDIVISION FOR REVIEW OF THE TOWN OF EXETER E911 COMMITTEE.

Copyright 2022 ©TFMoran, Inc. 48 Constitution Drive, Bedford, N.H. 03110