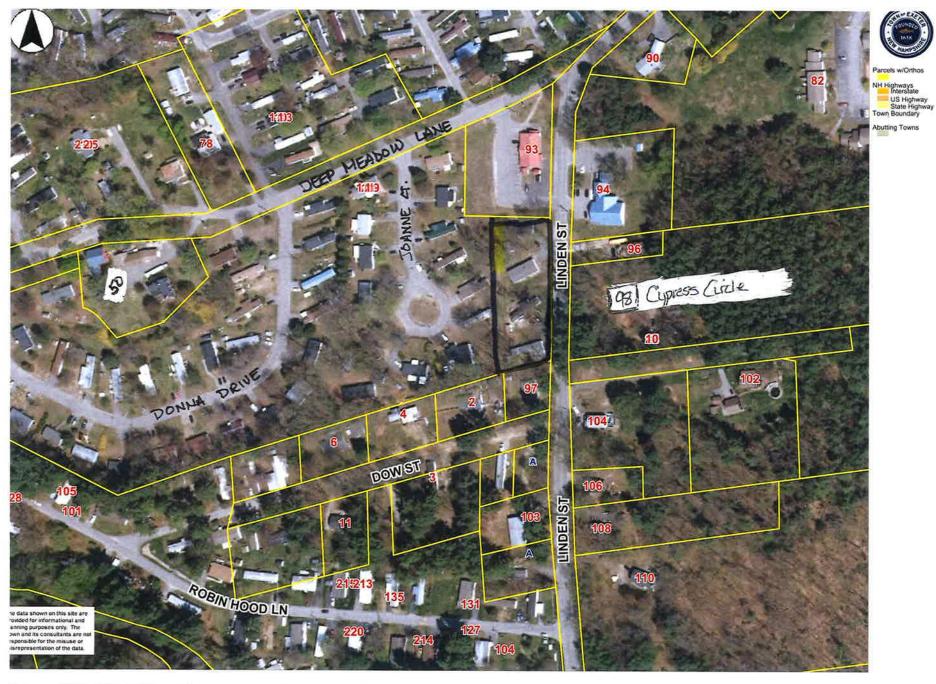

- 1. Assignment of street names for the Exeter Rose Farm development
- 2. River Run (formerly Exeter River Landing MHP) mailing address changes
- 3. 50 Newfields Road M/F condominium development addresses
- 4. 1,2,3 & 4 Deep Meadow Park (Burt) mobile homes on Linden Street change of address
- 5. Approval of Minutes: May 3<sup>rd</sup>, 2022
- 6. Other Business

Ass't. Fire Chief Pizon informed the Committee that the department had an E911 ambulance call over the weekend for an incident at 2 Donna Drive. He indicated that this is one of the homes located in the Powder House MHP, however is actually located on Linden Street (and accessed from Linden Street). He indicated that he had subsequently heard from Kenny Lynn Dempsey at the State regarding the call and she clearly recommended that the issue be addressed. He noted that he and Mr. Eastman had visited the site after the last meeting and also Dow Lane and took multiple photos. Ass't. Fire Chief Pizon recalled the Committee's discussion regarding this being part of the 'big picture' of renumbering Linden Street from Vintage Way to Powder Mill Road, including the renumbering of Dow Street/Robinhood Drive Extension. Mr. Sharples offered to look into the numbering availability in that location; Ass't. Fire Chief Pizon suggested that they get together within the next week or so to review. He reiterated that he would like to get the legwork done so when the Committee decides it is appropriate to move forward with changes, he will be prepared.

The Committee's recommendations for the following street name/numbering changes are to be moved forward to public hearing before the Select Board:

- Renumbering of Park Street West of the RR tracks
- Rename Pine Road (Exeter portion) to "Jubal Road and renumber accordingly
- Private driveway at 77 Newfields Road to be named "Perennial Place" and renumber accordingly
- Renumbering of 77 Park Street to Epping Road address (subject to confirmation of the layout of the units to be determined).
- 3 Mobile homes on Linden Street (part of Powder House Cooperative MHP) -Voluntary Consent forms have been obtained by Ass't. Chief Pizon
- River Street Ext./South Street to "Sycamore Street" and renumber accordingly
- Any other recommendations from the next committee meeting