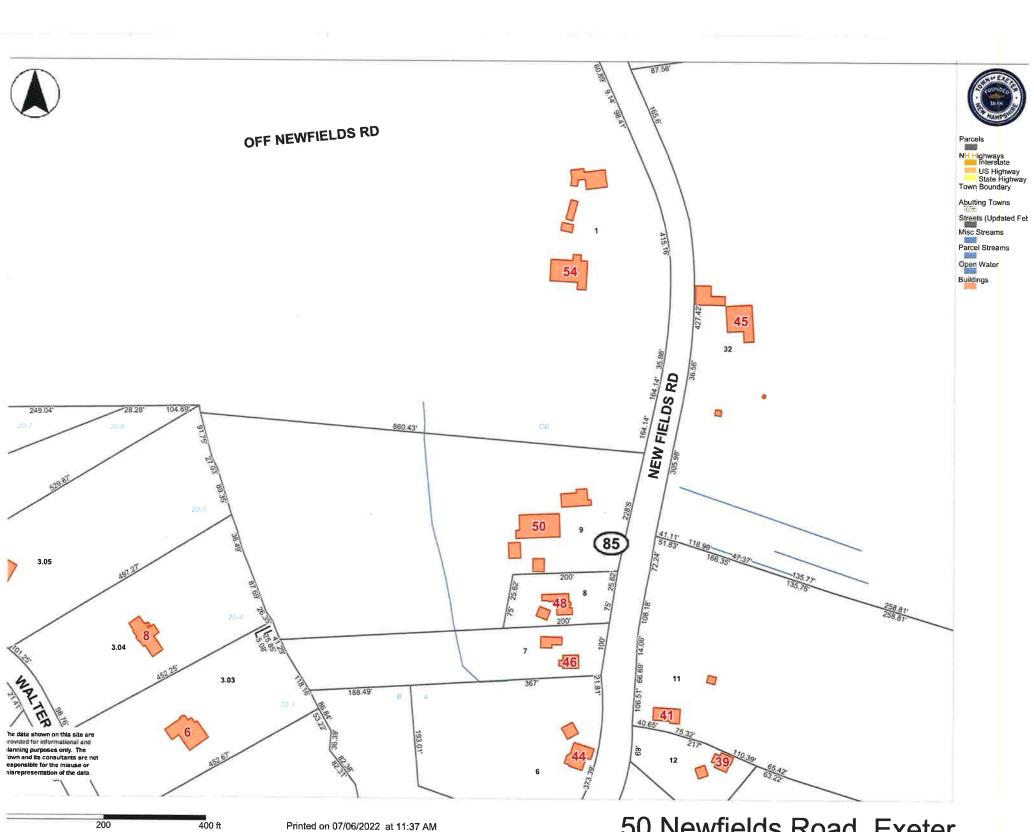

- 1. Assignment of street names for the Exeter Rose Farm development
- 2. River Run (formerly Exeter River Landing MHP) mailing address changes
- 3. 50 Newfields Road M/F condominium development addresses
- 4. 1,2,3 & 4 Deep Meadow Park (Burt) mobile homes on Linden Street change of address
- 5. Approval of Minutes: May 3<sup>rd</sup>, 2022
- 6. Other Business

Printed on 07/06/2022 at 11:37 AM

50 Newfields Road Exeter

THE BOTTOM OF THE EFFLI ELEVATION <u>210.67</u>. THIS HIGH CONTOUR (<u>211.67</u>)

- CONTRACTOR TO VERIF TO NOTIFY DESIGNER C LEDGE, ETC.) FOUND WI
- LEACH BED COMPRISED INFORMATION REFER TO WASTEWATER TREATME PRESBY ENVIRONMENT/
- PER ENV-WQ 1016.03, C( THE SOIL. DO NOT COMF EXCAVATION TO PREVEI
  REMOVE TOPSOIL BEFO
- VENTING IS <u>REQUIRED</u>.
- CROWN SYSTEM TO SHE
- SYSTEM WILL BE REPLA
- DISTRIBUTION BOX SHAL
- JOINTS ARE TO BE BELLI PER ENV-WQ 1010.11, TH
- MUST EQUAL AT LEAST 2
- PER ENV-WQ 1010.10, EX TO BE AT LEAST 40".
- THE OUTLET BAFFLE SH/ THE SURFACE EQUAL TC LINE TO NOT LESS THAN
- ALL CONNECTIONS BETV THE SEPTIC TANK SHALL (1) WILL ACCOMMODATE BREAKING; AND (2) HAS E MEETING OR EXCEEDING
- CONTRACTOR TO PROVIE
- IF GARBAGE GRINDERS A EJECTOR PUMP IS DESIR
- APPROVAL FOR CONSTRU
- TOWN OF <u>EXETER</u> REQL ENVIRO-SEPTIC TO BE SU
- SEPTIC TANK & D-BOX TO
- ROCKINGHAM COUNTY S
- ANY CHANGES TO SEPTIC AN AS-BUILT PLAN TO BE
- PER ENV-WQ 1004.10, SYS PER ENV-WQ 1003.13(a)(3)
- WITHIN 100' OF ANY COMF 50' SETBACK FROM POOR
- DISTANCE FROM SEWER F SOIL, AN OPEN LOOP GEC MAY BE REDUCED TO 50 F 1008.04(c)(1).
- DISTANCE FROM SEPTIC T SOIL, AN OPEN LOOP GEO

400 ft

200

Provider House mobiles on Linden St.