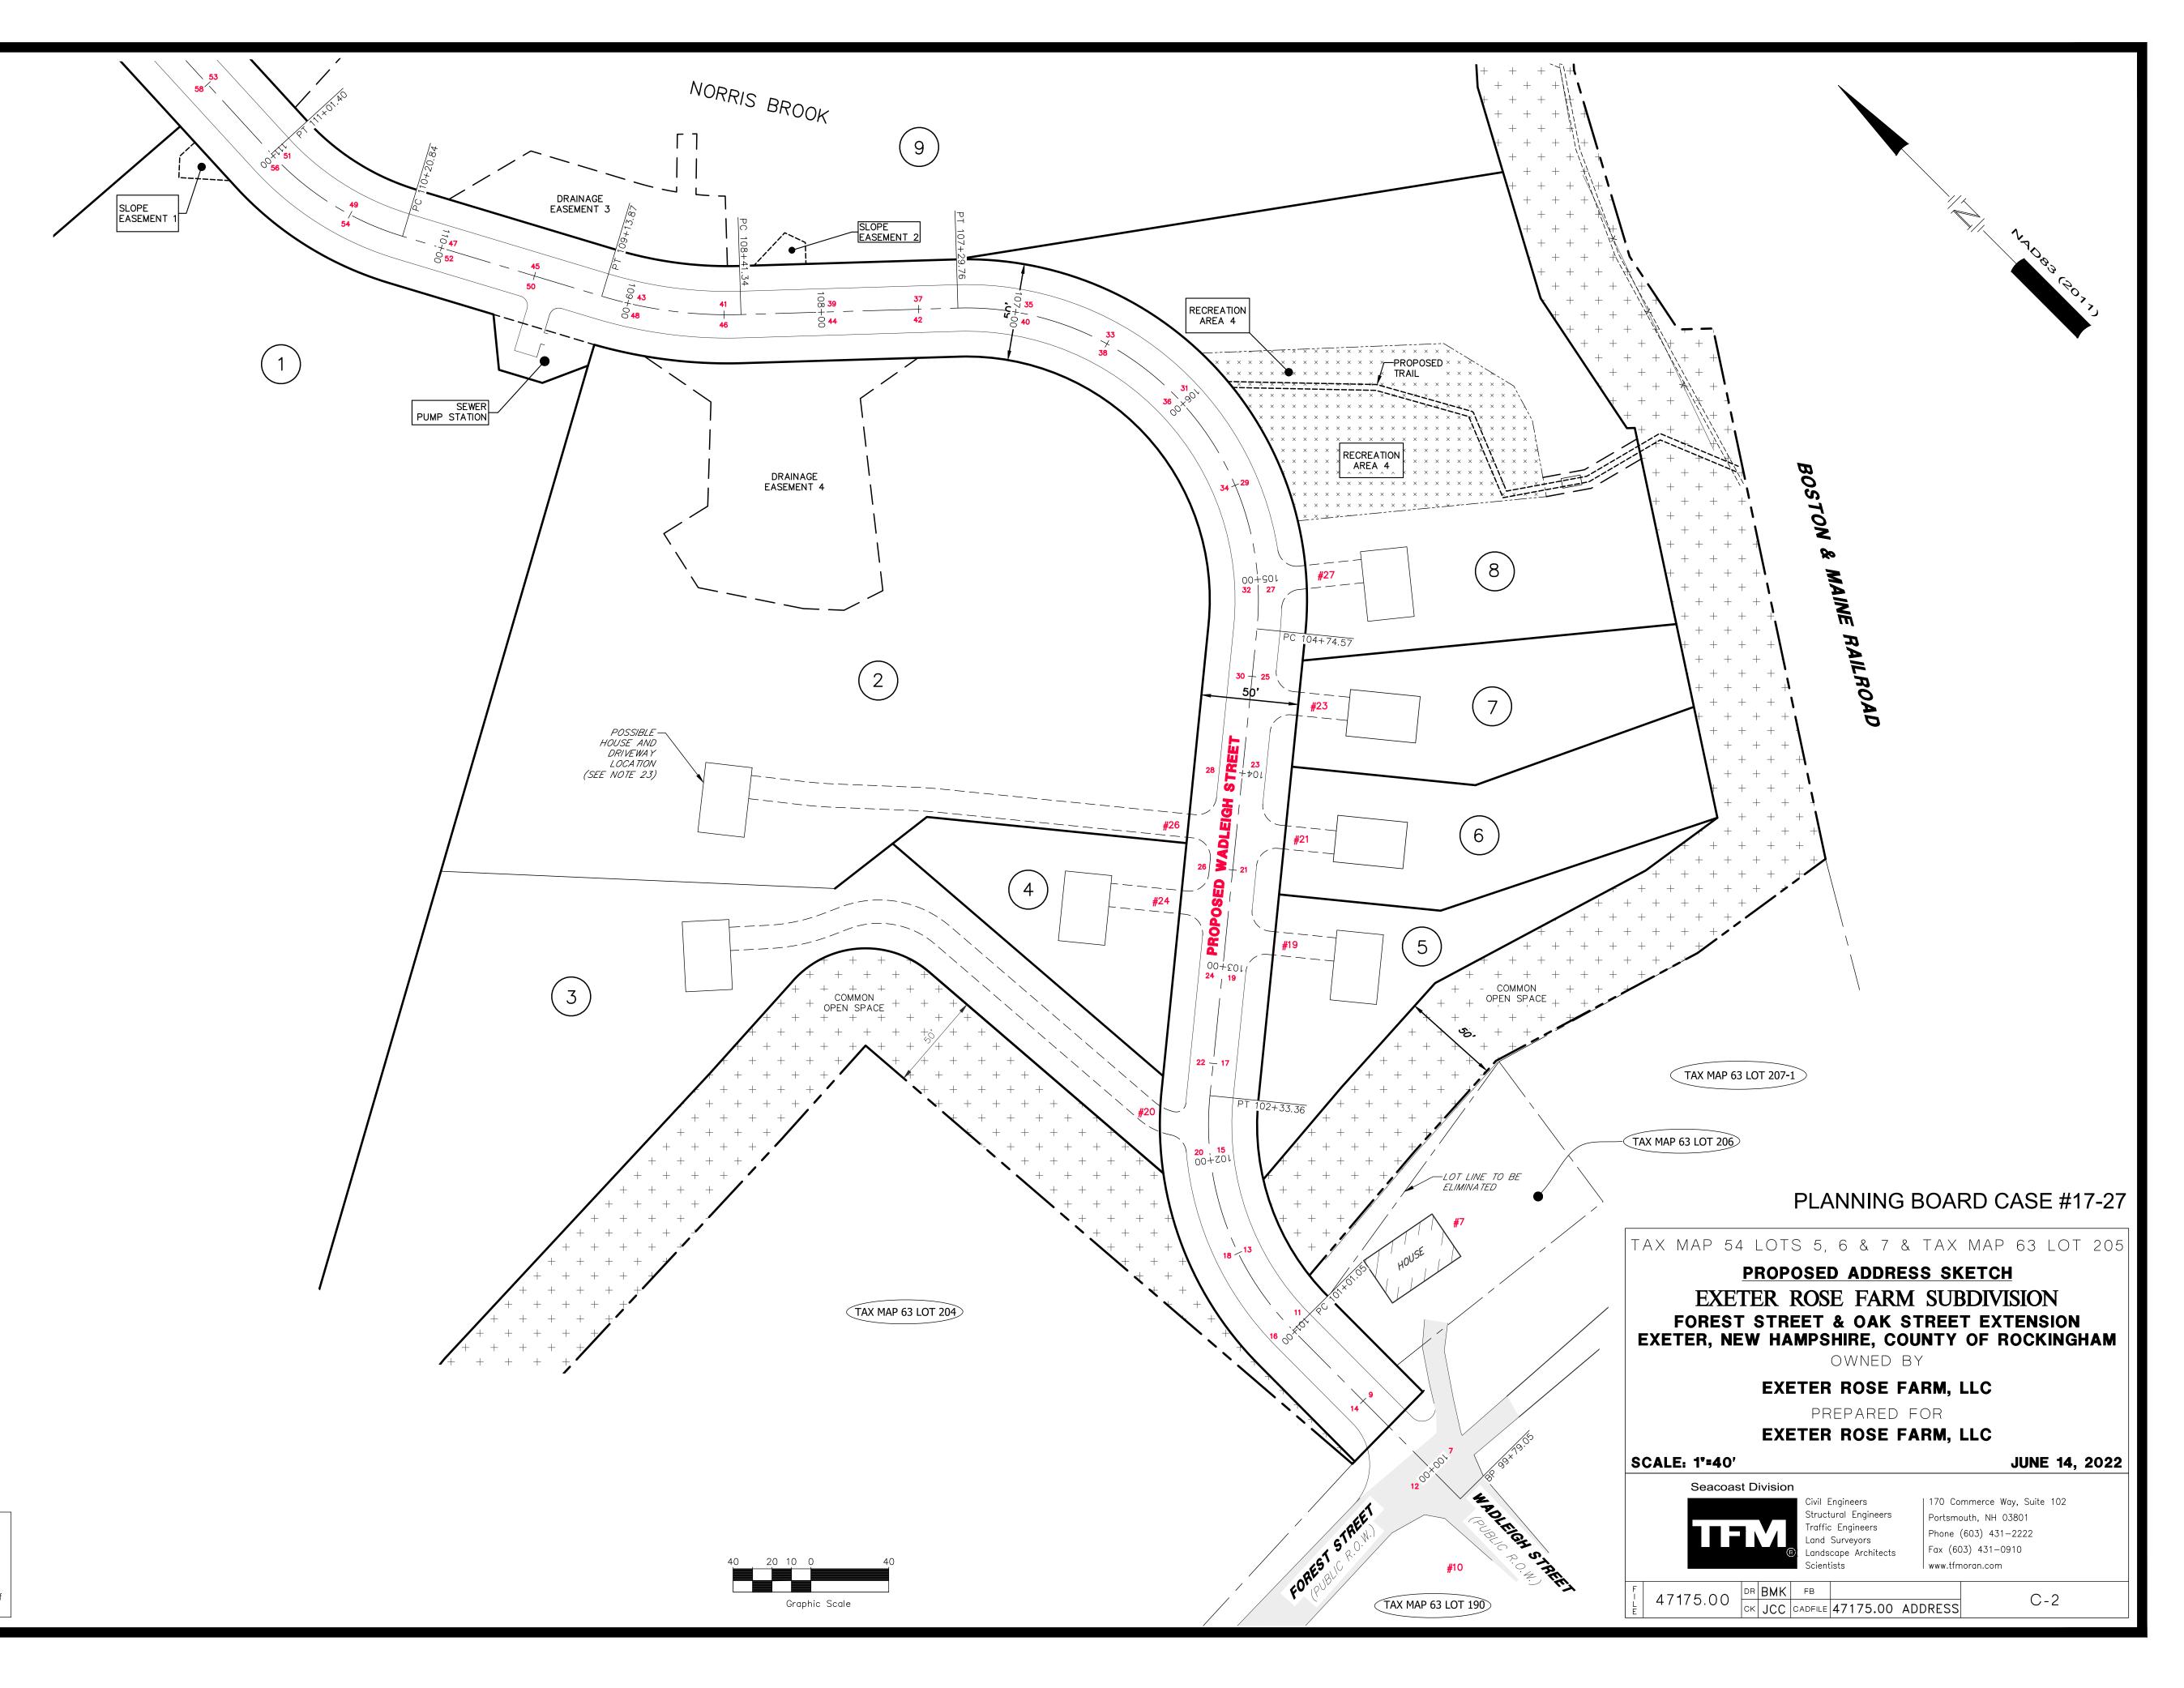

### NOTE:

THE PURPOSE OF THIS PLAN IS TO SHOW THE PROPOSED ADDRESS NUMBERS ASSOCIATED WITH THE APPROVED EXETER ROSE FARM SUBDIVISION FOR REVIEW OF THE TOWN OF EXETER E911 COMMITTEE.

Copyright 2022 ©TFMoran, Inc. 48 Constitution Drive, Bedford, N.H. 03110

### NOTE:

THE PURPOSE OF THIS PLAN IS TO SHOW THE PROPOSED ADDRESS NUMBERS ASSOCIATED WITH THE APPROVED EXETER ROSE FARM SUBDIVISION FOR REVIEW OF THE TOWN OF EXETER E911 COMMITTEE.