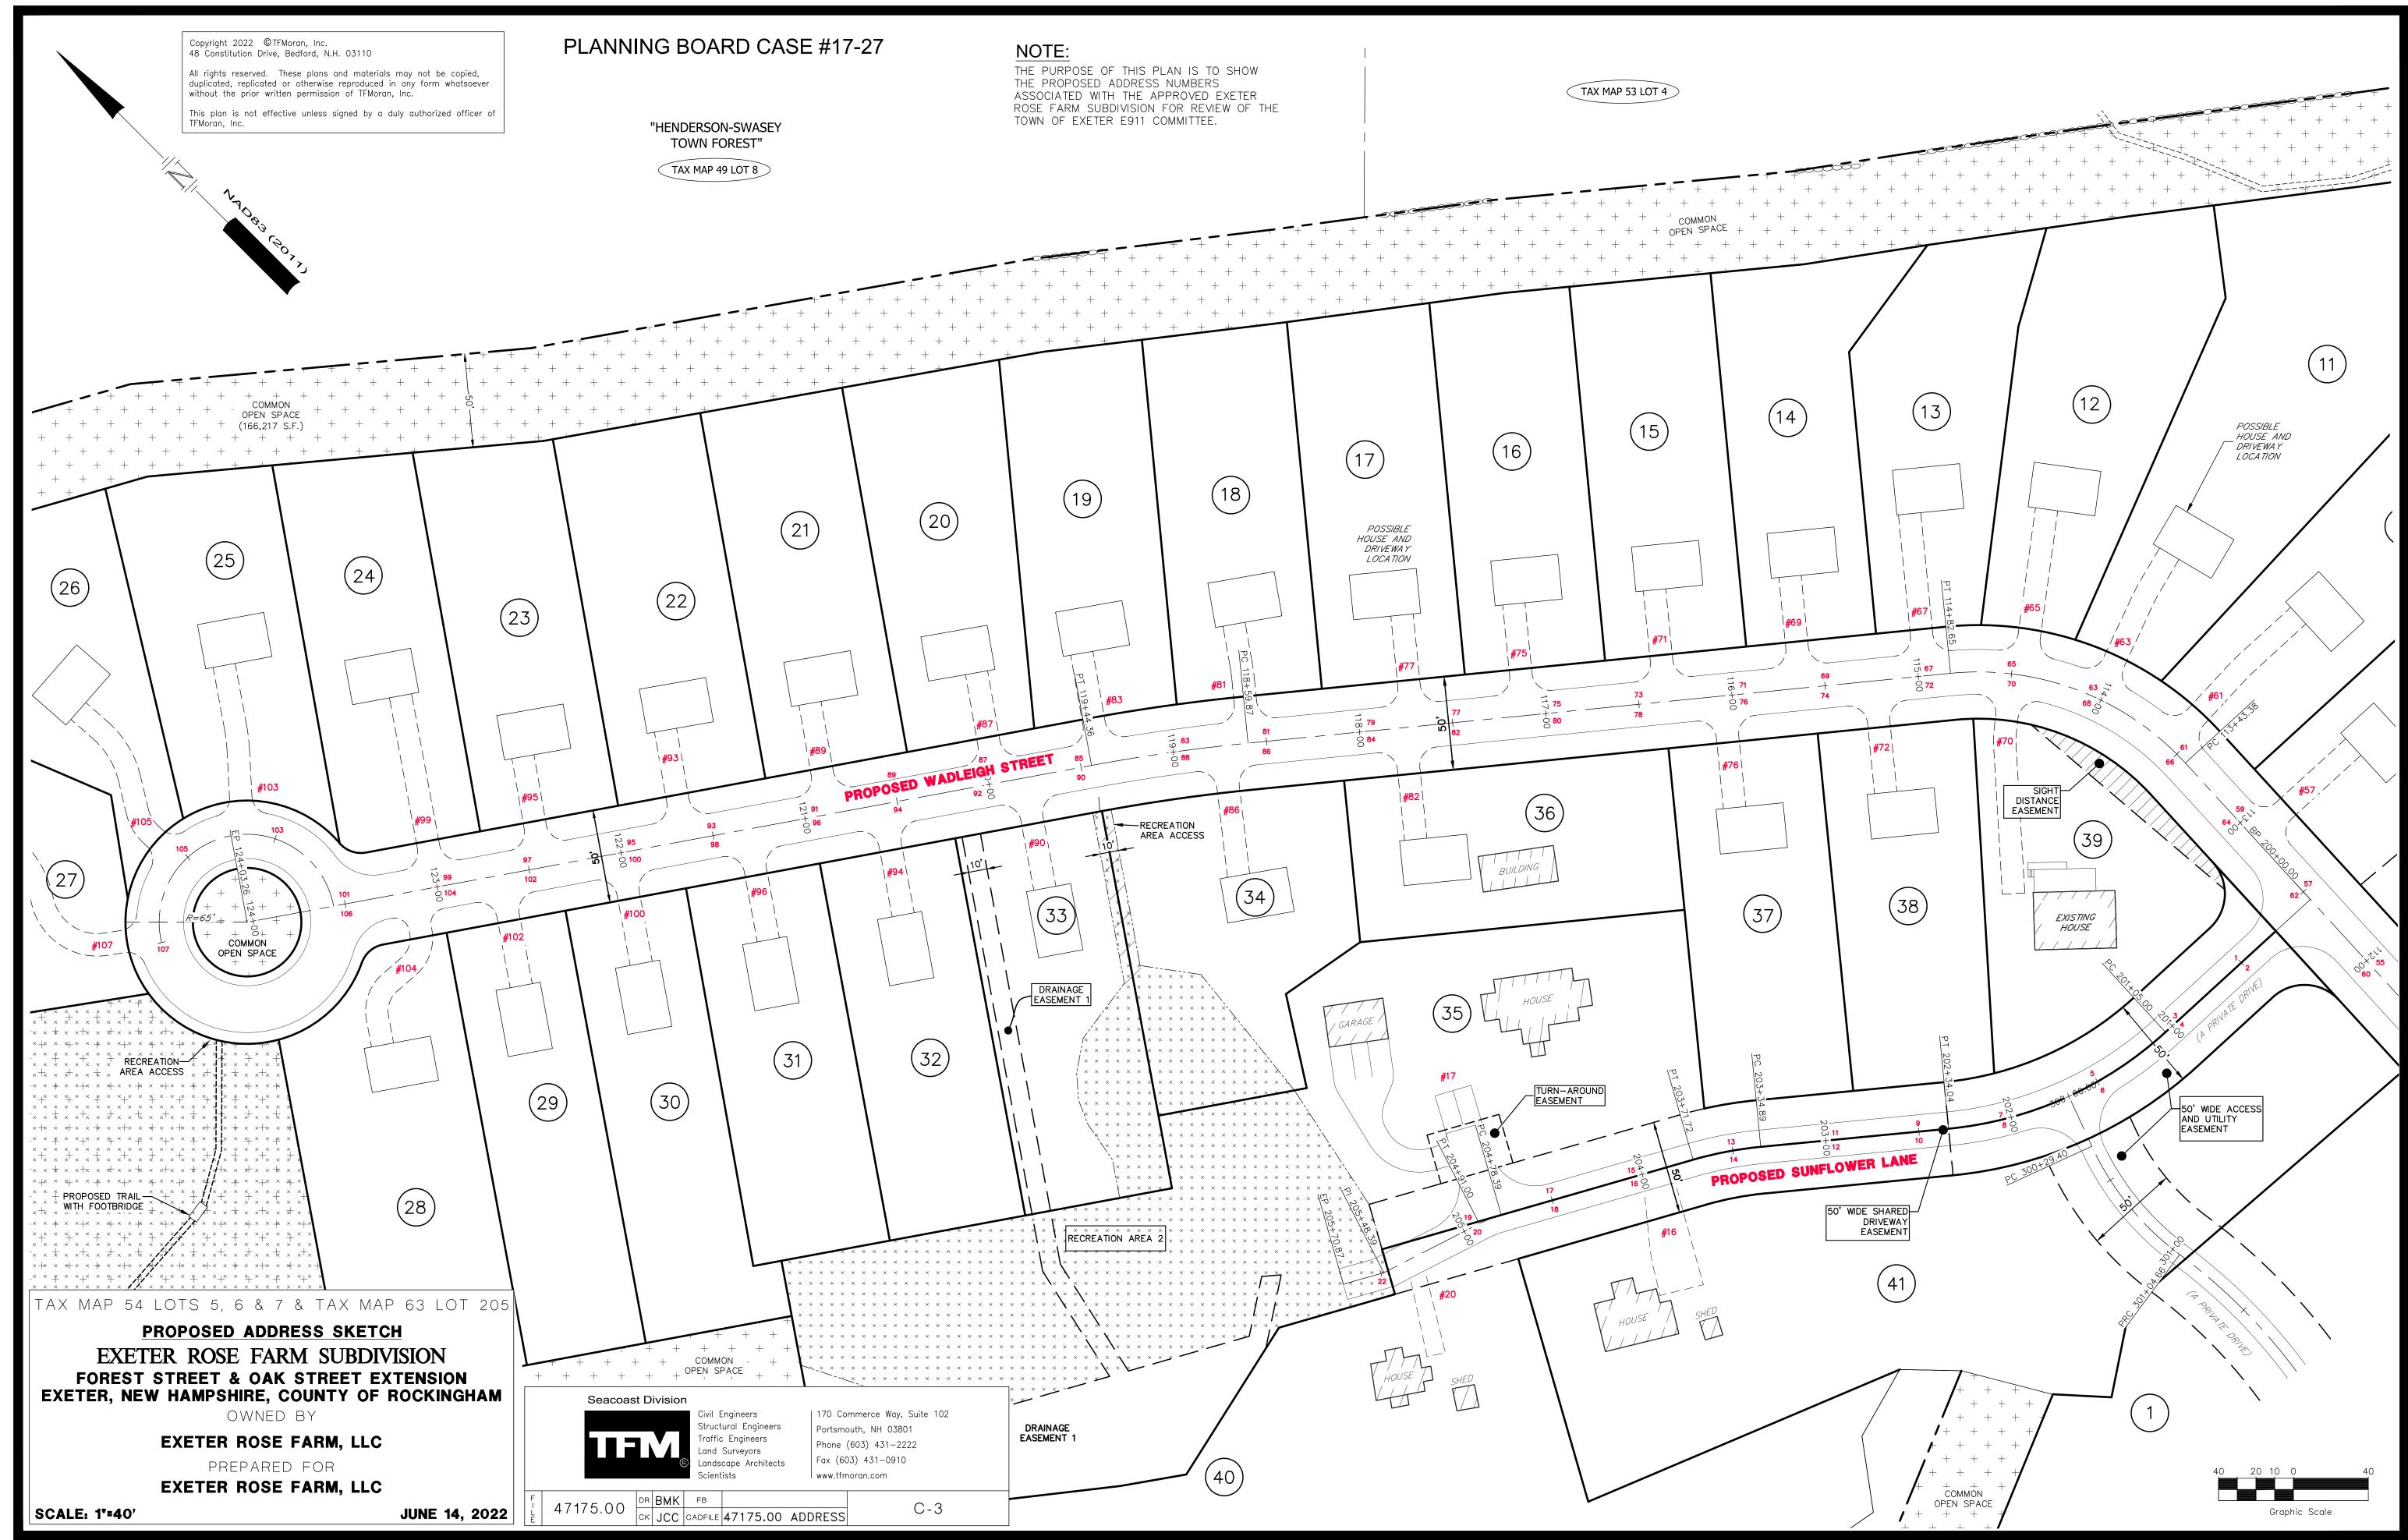

### NOTE:

THE PURPOSE OF THIS PLAN IS TO SHOW THE PROPOSED ADDRESS NUMBERS ASSOCIATED WITH THE APPROVED EXETER ROSE FARM SUBDIVISION FOR REVIEW OF THE TOWN OF EXETER E911 COMMITTEE.

Copyright 2022 ©TFMoran, Inc. 48 Constitution Drive, Bedford, N.H. 03110

### NOTE:

THE PURPOSE OF THIS PLAN IS TO SHOW THE PROPOSED ADDRESS NUMBERS ASSOCIATED WITH THE APPROVED EXETER ROSE FARM SUBDIVISION FOR REVIEW OF THE TOWN OF EXETER E911 COMMITTEE.