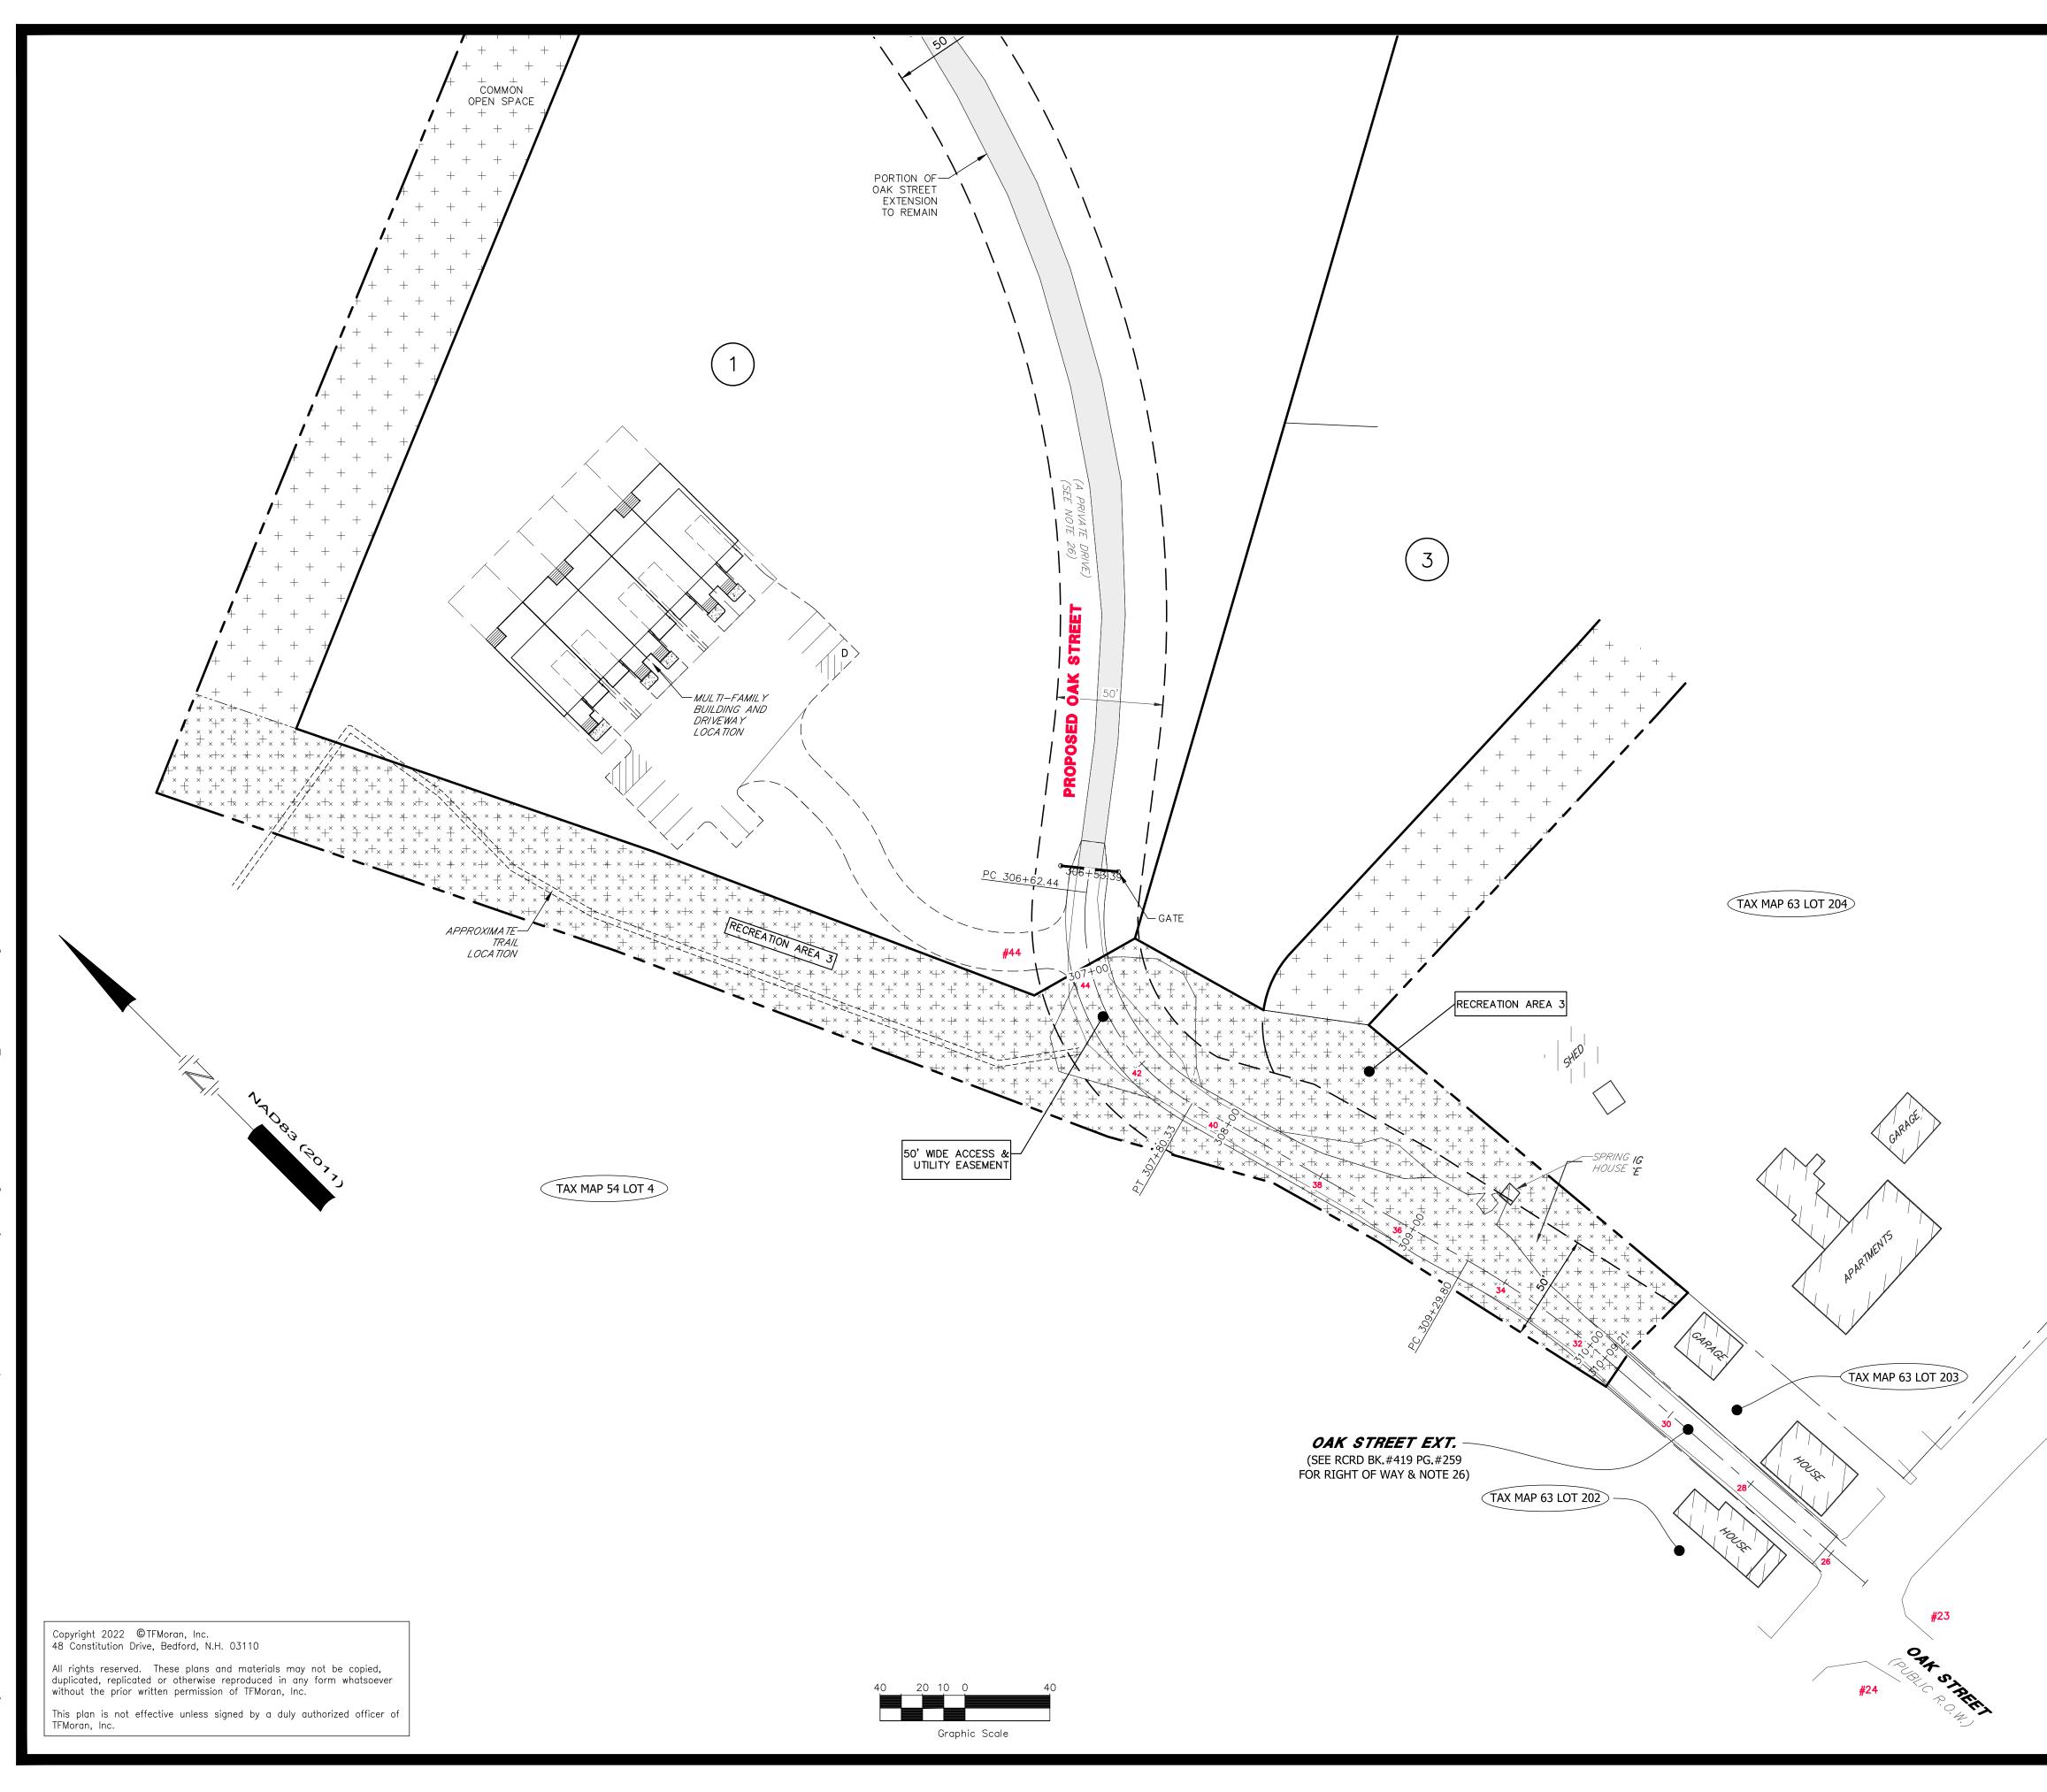

### 4. Other Business: Discussion of street names for the Rose Farm development

Mr. Todd Baker, developer of the Exeter Rose Farm, LLC project was present to discuss street names for the proposed development. He presented a plan of the open space subdivision showing "Rose Farm Lane" which was not acceptable given existing street names which already utilize "Rose" and/or "Farm". After discussion regarding the intersection and sidewalk layout at Forest & Wadleigh Street intersection, consensus of the Committee was to continue Wadleigh Street to the end of the cul-de-sac; to rename "Oak Street Extension" to Oak Street (as a continuation) to the intersection, noting that the 5-unit multi-family building would have a single "Oak Street" address. The short spur of roadway (private driveway) accessing the duplex structure and single-family home would have to have its own name in accordance with State regulations. Mr. Baker was requested to submit three names for the Committee to review.

### Re: E911 Committee Meeting – Proposed Road Names & Addresses Exeter Rose Farm Subdivision – Planning Board Case #17-27

Dear David:

We are on the upcoming E911 Committee meeting agenda to establish the proposed road names and addresses relative to the approved Exeter Rose Farm Subdivision.

Please find the attached Proposed Road Name Sketch and Proposed Address Sketch provided to assist in the review of the E911 Committee.

We look forward to discussing this with the committee at the upcoming July 12, 2022 meeting. Please let us know if you have any questions. Thank you!

### NOTE:

THE PURPOSE OF THIS PLAN IS TO SHOW THE PROPOSED ADDRESS NUMBERS ASSOCIATED WITH THE APPROVED EXETER ROSE FARM SUBDIVISION FOR REVIEW OF THE TOWN OF EXETER E911 COMMITTEE.

Copyright 2022 ©TFMoran, Inc. 48 Constitution Drive, Bedford, N.H. 03110

### NOTE:

THE PURPOSE OF THIS PLAN IS TO SHOW THE PROPOSED ADDRESS NUMBERS ASSOCIATED WITH THE APPROVED EXETER ROSE FARM SUBDIVISION FOR REVIEW OF THE TOWN OF EXETER E911 COMMITTEE.