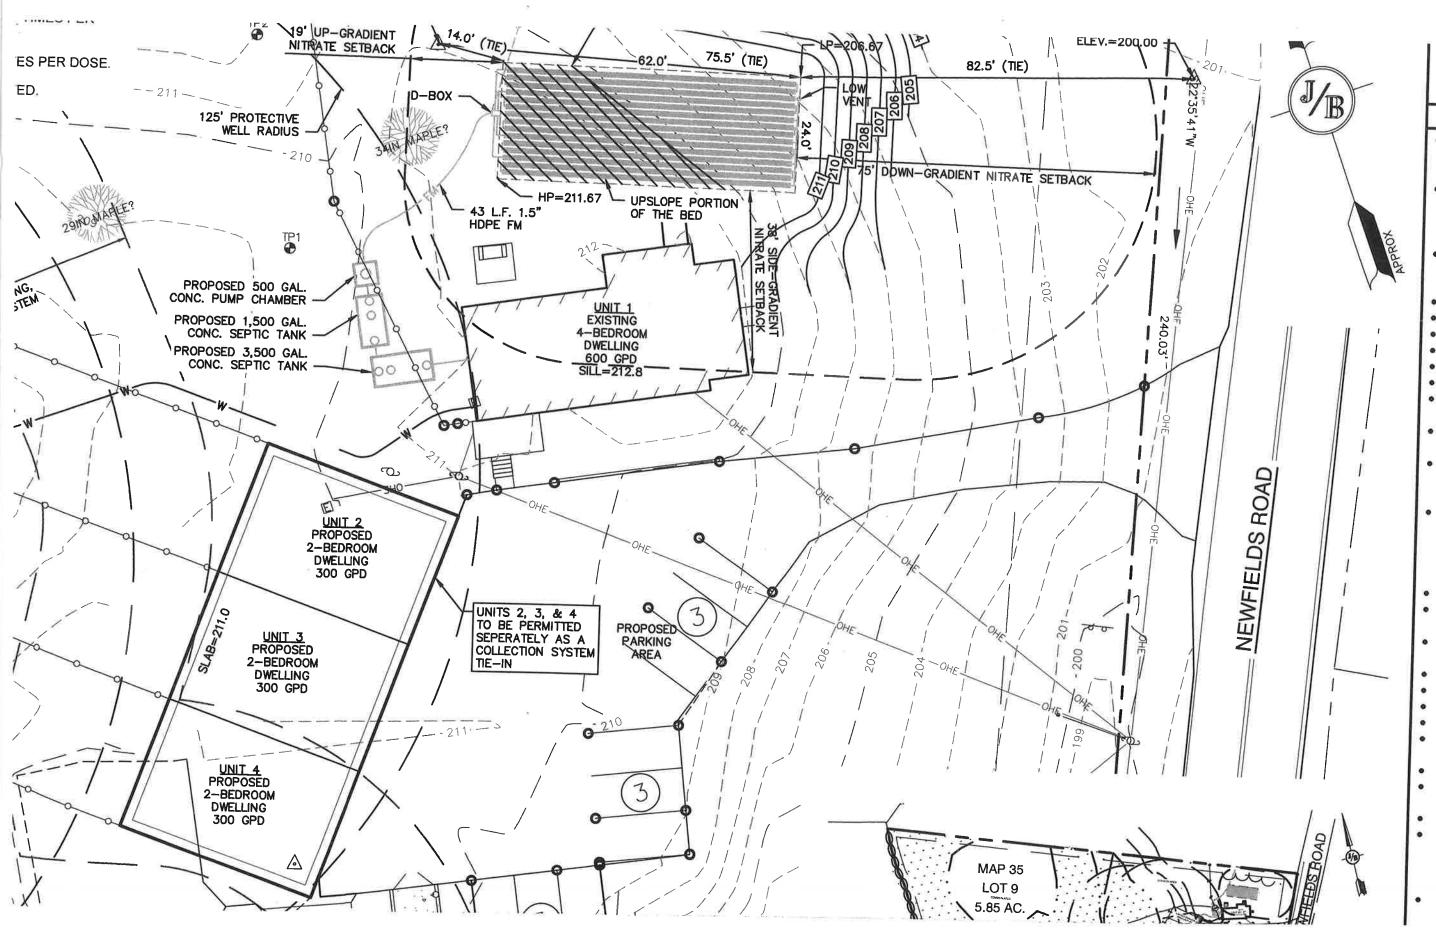

- 1. Assignment of street names for the Exeter Rose Farm development
- 2. River Run (formerly Exeter River Landing MHP) mailing address changes
- 3. 50 Newfields Road M/F condominium development addresses
- 4. 1,2,3 & 4 Deep Meadow Park (Burt) mobile homes on Linden Street change of address
- 5. Approval of Minutes: May 3<sup>rd</sup>, 2022
- 6. Other Business

Printed on 07/06/2022 at 11:37 AM

50 Newfields Road Exeter

THE BOTTOM OF THE EFFLI ELEVATION <u>210.67</u>. THIS HIGH CONTOUR (<u>211.67</u>)

- CONTRACTOR TO VERIF TO NOTIFY DESIGNER C LEDGE, ETC.) FOUND WI
- LEACH BED COMPRISED INFORMATION REFER TO WASTEWATER TREATME PRESBY ENVIRONMENT/
- PER ENV-WQ 1016.03, C( THE SOIL. DO NOT COMF EXCAVATION TO PREVEI
  REMOVE TOPSOIL BEFO
- VENTING IS <u>REQUIRED</u>.
- CROWN SYSTEM TO SHE
- SYSTEM WILL BE REPLA
- DISTRIBUTION BOX SHAL
- JOINTS ARE TO BE BELLI PER ENV-WQ 1010.11, TH
- MUST EQUAL AT LEAST 2
- PER ENV-WQ 1010.10, EX TO BE AT LEAST 40".
- THE OUTLET BAFFLE SH/ THE SURFACE EQUAL TC LINE TO NOT LESS THAN
- ALL CONNECTIONS BETV THE SEPTIC TANK SHALL (1) WILL ACCOMMODATE BREAKING; AND (2) HAS E MEETING OR EXCEEDING
- CONTRACTOR TO PROVIE
- IF GARBAGE GRINDERS A EJECTOR PUMP IS DESIR
- APPROVAL FOR CONSTRU
- TOWN OF <u>EXETER</u> REQL ENVIRO-SEPTIC TO BE SU
- SEPTIC TANK & D-BOX TO
- ROCKINGHAM COUNTY S
- ANY CHANGES TO SEPTIC AN AS-BUILT PLAN TO BE
- PER ENV-WQ 1004.10, SYS PER ENV-WQ 1003.13(a)(3)
- WITHIN 100' OF ANY COMF 50' SETBACK FROM POOR
- DISTANCE FROM SEWER F SOIL, AN OPEN LOOP GEC MAY BE REDUCED TO 50 F 1008.04(c)(1).
- DISTANCE FROM SEPTIC T SOIL, AN OPEN LOOP GEO