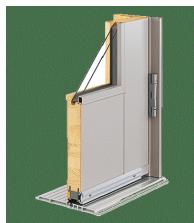

**TENANT ENTRY** (COLOR TBD)

**RESIDENT ENTRY** (COLOR TBD)

**STOREFRONT WINDOW** (COLOR TBD)

**ALUM. CLAD WOOD DOOR SECTION** 

TYP. ALUM. CLAD WOOD **DOOR STOREFRONT DETAILS** 

Door Sill

**ALUMINUM CLAD WOOD STOREFRONT DETAILS** 