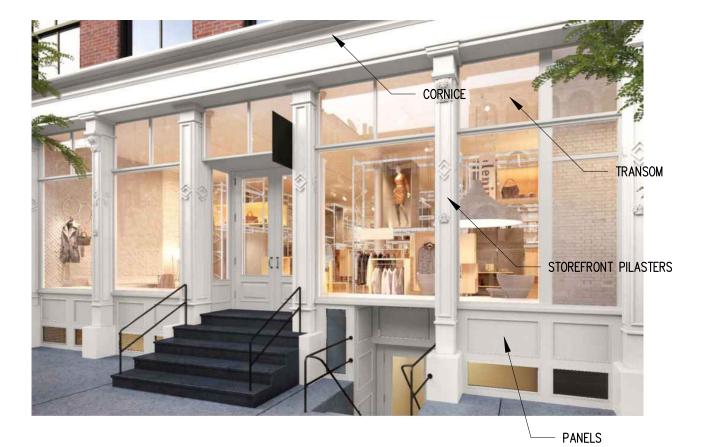

CORNICE TRANSOM

HANGER ROD CANOPY

STOREFRONT / ASSEMBLY EXAMPLES

PANEL

SCALE: N.T.S.

PILASTERS

PANELS