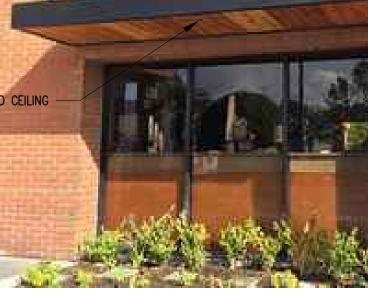

SCALE: N/T/S/

Window Sill

**WOOD LAP SIDING - PAINT FINISH** (SPECIES TO MATCH EXISTING WOOD)

**WOOD TRIM - PAINT FINISH** (SPECIES TO MATCH EXISTING WOOD)

SCALE: N.T.S.

**WOOD BEAD BOARD CEILING** (FINISH TBD)

METAL GRAVEL STOP/DRIP EDGE - 3" **EXPOSED FACE** (COLOR TBD)

**CLEVIS AND TENSION ROD** 

**CANOPY MATERIAL / DETAIL** 

SCALE: 3/4"=1'-0"

45 WATER STREET EXETER, NH 03833 45 WATER

WINTER **HOLBEN** 

7 WALLINGFORD SQ UNIT 209-9 KITTERY, MAINE 03904 207.994.3104