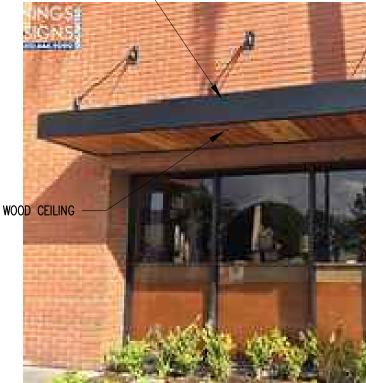

SCALE: N/T/S/

Window Sill

**WOOD LAP SIDING - PAINT FINISH** (SPECIES TO MATCH EXISTING WOOD)

**WOOD TRIM - PAINT FINISH** (SPECIES TO MATCH EXISTING WOOD)

SCALE: N.T.S.

**WOOD BEAD BOARD CEILING** (FINISH TBD)

METAL GRAVEL STOP/DRIP EDGE - 3" **EXPOSED FACE** (COLOR TBD)

**CLEVIS AND TENSION ROD** 

**CANOPY MATERIAL / DETAIL** 

SCALE: 3/4"=1'-0"

45 WATER STREET EXETER, NH 03833 45 WATER

WINTER **HOLBEN** 

7 WALLINGFORD SQ UNIT 209-9 KITTERY, MAINE 03904 207.994.3104