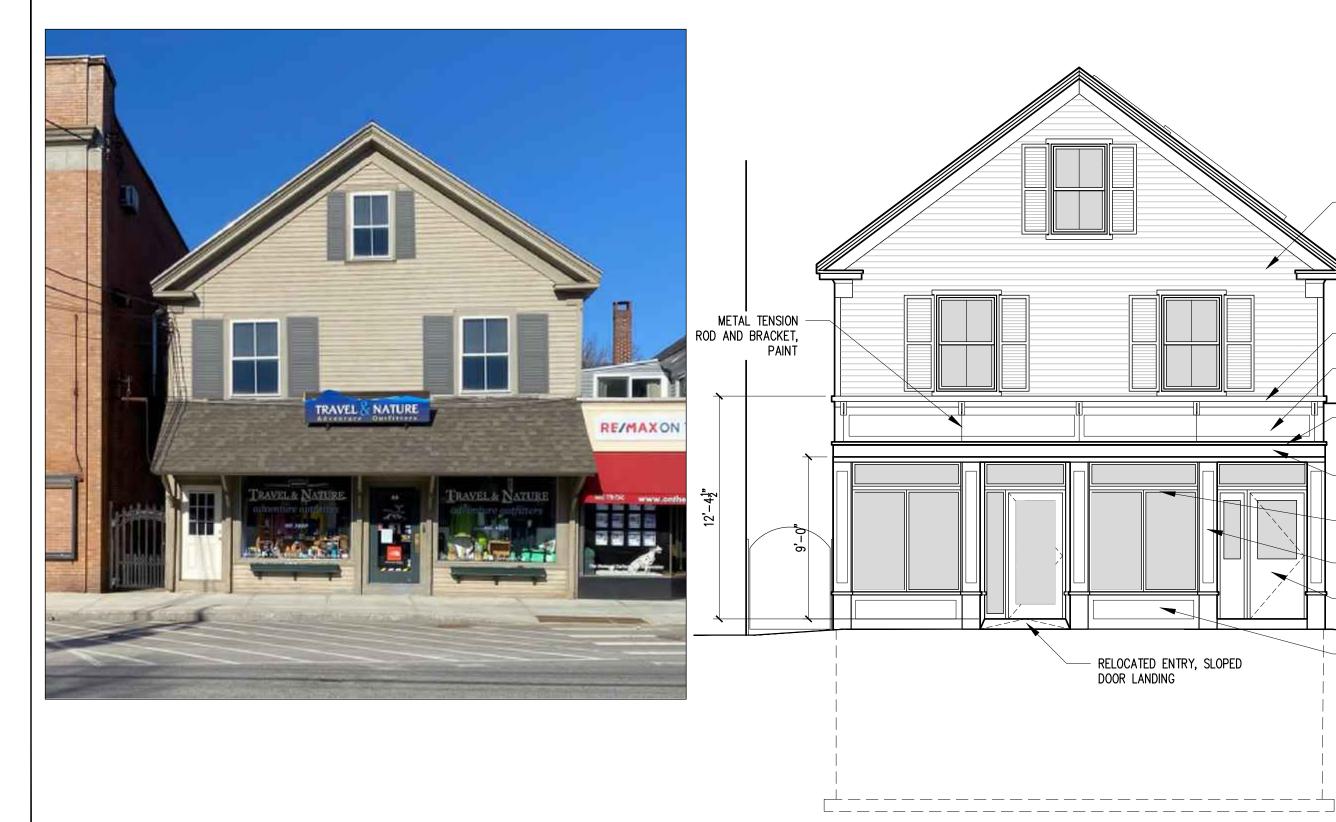

- MODIFICATION OF THE FRONT FACADE AT THE STREET LEVEL THAT INCLUDES A NEW CANOPY, STOREFRONT WINDOWS, AND ENTRY DOORS.
- CREATION OF A SIGN BAND AND CORNICE OVER THE STOREFRONT TO BETTER REFLECT THE ORIGINAL BUILDING FACADE AND BE MORE IN LINE WITH THE BUILDING'S TIME PERIOD.
- ADDITION OF A JULIET BALCONY AT THE ATTIC LEVEL OF THE REAR FACADE IN PLACE OF THE ORIGINALLY SUBMITTED DOUBLE HUNG WINDOW.
- ADDITION OF WINDOW UNITS TO THE REAR ELEVATION AT THE BASEMENT AND SECOND FLOOR LEVELS.
- REPLACING EXISTING WOOD LAP SIDING WITH NEW WOOD LAP SIDING AND PAINT FINISH.

### **HISTORIC IMAGES OF 45 WATER STREET**

SCALE: N.T.S.

APPROVED FRONT ELEVATION

SCALE: N.T.S.

REVISED FRONT ELEVATION

SCALE: 3/16"=1'-0"

 $\overline{A2.0}$   $\left(\begin{array}{c}2\end{array}\right)$ 

45 WATER

45 WATER STREET EXETER, NH 03833

PRO

NEW WOOD SIDING, PAINT

WOOD CORNICE,

WOOD PANELED SIGN BOARD, PAINT

METAL DRIP EDGE

WOOD FASCIA ON CANOPY, PAINT

ALUMINUM CLAD

WOOD WINDOWS

WOOD PANELED PILASTERS, PAINT

WOOD PANELED,

**ENTRY** 

PAINT

RELOCATED RESIDENT

PAINT

WINTER HOLBEN