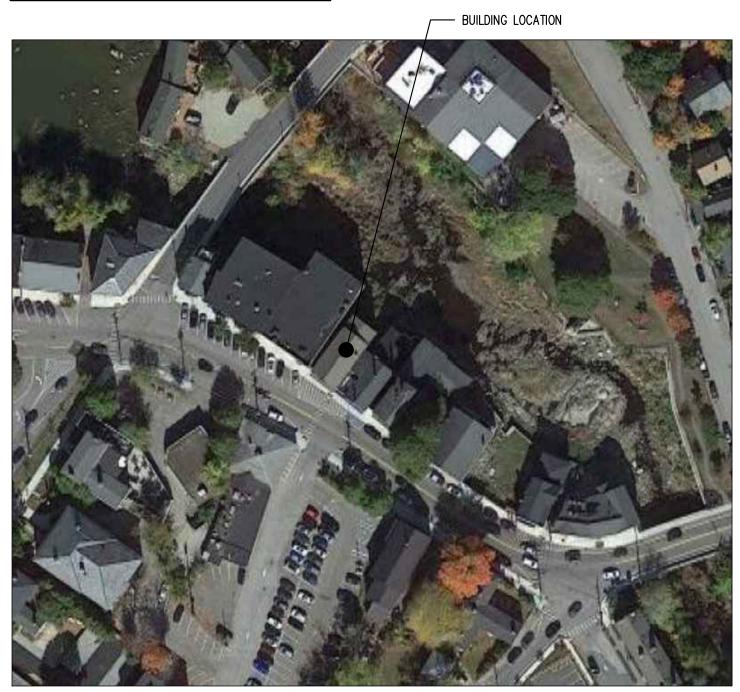

|

# 45 WATER

45 WATER STREET - EXETER, NH HISTORIC DISTRICT COMMISSION SUBMITTAL

PREVIOUS SUBMISSIONS: HDC AUTHORIZATION - 05/21/2021

# SITE LOCATION MAP:



## **DESIGN INTENT:**

RENOVATION WORK AT 45 WATER STREET IS CURRENTLY ONGOING RESULTING IN SOME MODIFICATIONS TO THE BUILDING EXTERIOR THAT DIFFERS FROM THE SUBMISSION TO THE HDC IN MAY 2021. THIS PACKAGE WILL PROVIDE DETAIL ON THESE MODIFICATIONS AND WILL INCLUDE:

- MODIFICATION OF THE FRONT FACADE AT THE STREET LEVEL THAT INCLUDES A NEW CANOPY, STOREFRONT WINDOWS, AND ENTRY DOORS.
- CREATION OF A SIGN BAND AND CORNICE OVER THE STOREFRONT TO BETTER REFLECT THE ORIGINAL BUILDING FACADE AND BE MORE IN LINE WITH THE BUILDING'S TIME PERIOD.
- ADDITION OF A JULIET BALCONY AT THE ATTIC LEVEL OF THE REAR FACADE IN PLACE OF THE ORIGINALLY SUBMITTED DOUBLE HUNG WINDOW.
- ADDITION OF WINDOW UNITS TO THE REAR ELEVATION AT THE BASEMENT AND SECOND FLOOR LEVELS.
- REPLACING EXISTING WOOD LAP SIDING