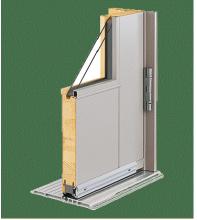

**TENANT ENTRY** (COLOR TBD)

**RESIDENT ENTRY** (COLOR TBD)

**STOREFRONT WINDOW** (COLOR TBD)

**ALUM. CLAD WOOD DOOR SECTION** 

TYP. ALUM. CLAD WOOD **DOOR STOREFRONT DETAILS** 

Door Sill

**ALUMINUM CLAD WOOD STOREFRONT DETAILS** 