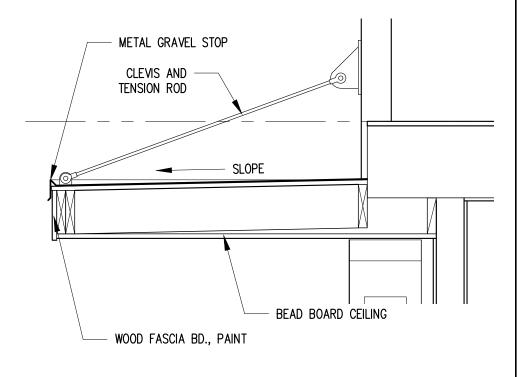

METAL GRAVEL STOP/DRIP EDGE - 3" **EXPOSED FACE** (COLOR TBD)

**CLEVIS AND TENSION ROD** 

**CANOPY MATERIAL / DETAIL** 

SCALE: 3/4"=1'-0"

45 WATER STREET EXETER, NH 03833 45 WATER

WINTER **HOLBEN** 

7 WALLINGFORD SQ UNIT 209-9 KITTERY, MAINE 03904 207.994.3104