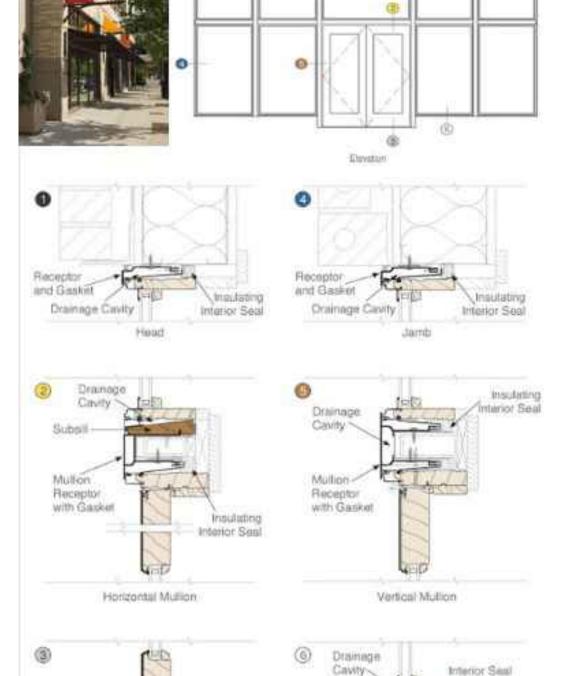

CORNICE TRANSOM

HANGER ROD CANOPY

STOREFRONT / ASSEMBLY EXAMPLES

PANEL

SCALE: N.T.S.

PILASTERS

PANELS