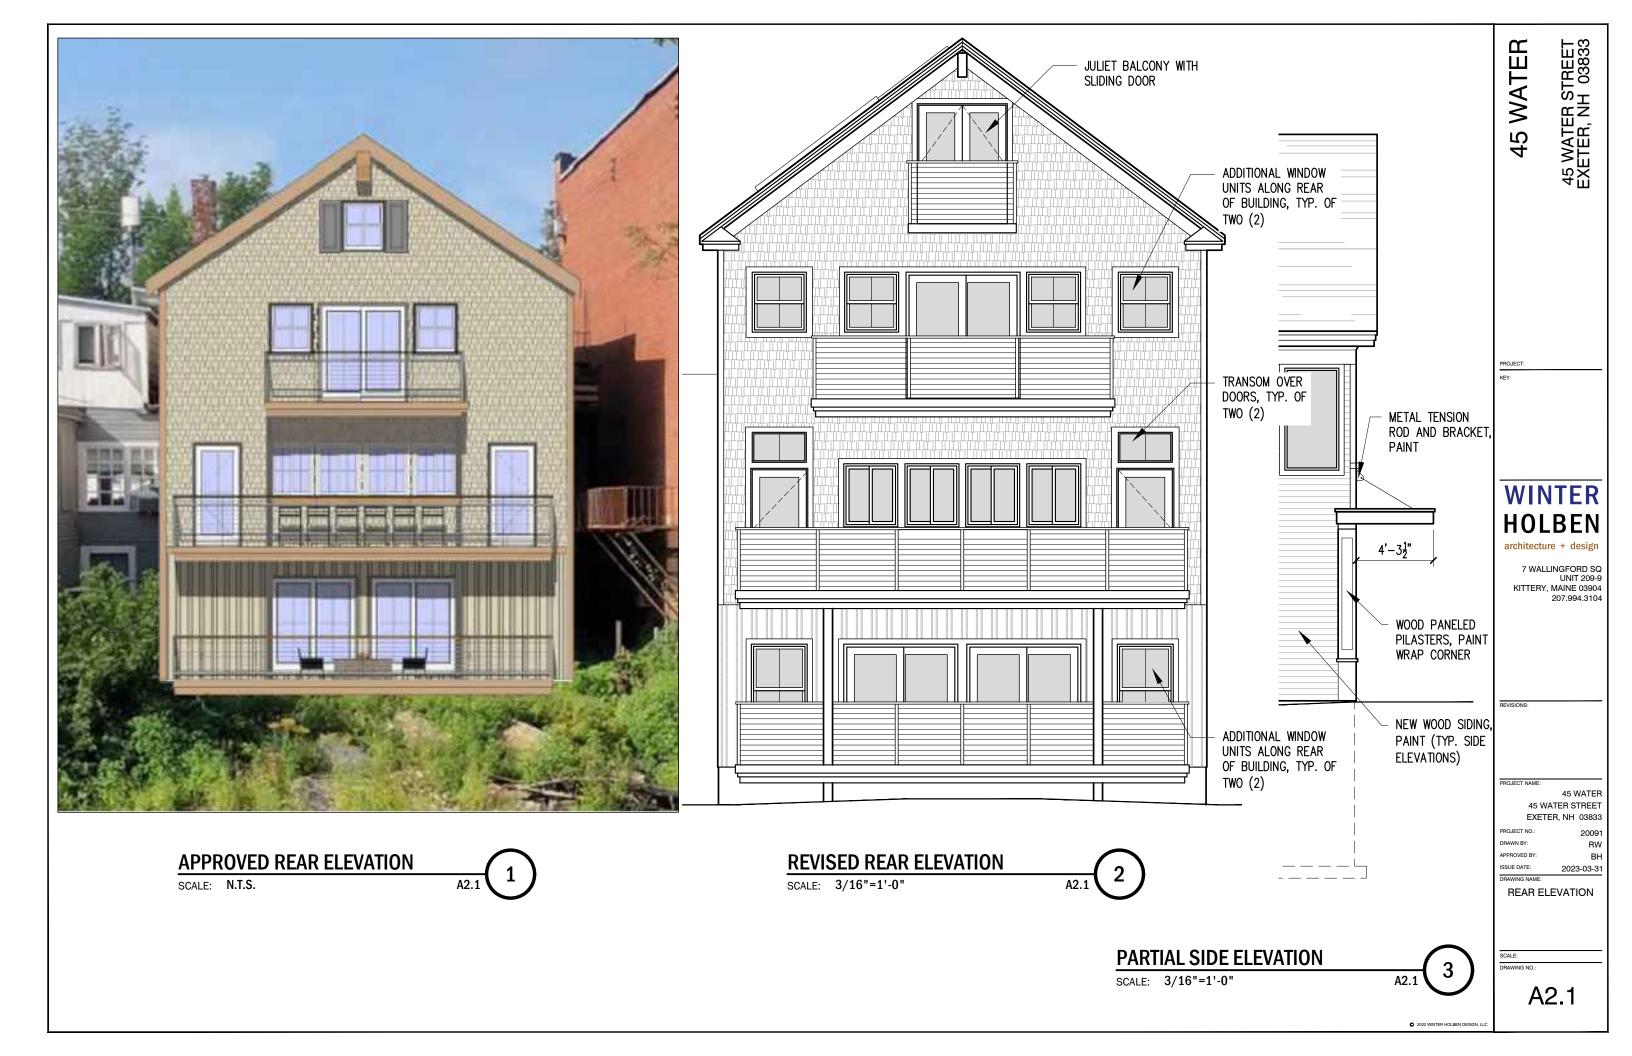

- MODIFICATION OF THE FRONT FACADE AT THE STREET LEVEL THAT INCLUDES A NEW CANOPY, STOREFRONT WINDOWS, AND ENTRY DOORS.
- CREATION OF A SIGN BAND AND CORNICE OVER THE STOREFRONT TO BETTER REFLECT THE ORIGINAL BUILDING FACADE AND BE MORE IN LINE WITH THE BUILDING'S TIME PERIOD.
- ADDITION OF A JULIET BALCONY AT THE ATTIC LEVEL OF THE REAR FACADE IN PLACE OF THE ORIGINALLY SUBMITTED DOUBLE HUNG WINDOW.
- ADDITION OF WINDOW UNITS TO THE REAR ELEVATION AT THE BASEMENT AND SECOND FLOOR LEVELS.
- REPLACING EXISTING WOOD LAP SIDING WITH NEW WOOD LAP SIDING AND PAINT FINISH.

Request to Amend Changes Approved May 20, 2021

Dear Chair Shepard and Members of the Commission:

On May 20<sup>th</sup>, 2021, the Historic District Commission approved certain changes in appearances to 45 Water Street by DAC IV, LLC,. Although work began in late November of 2021 the interior work has been mired with a myriad of challenges. What began as a relatively straightforward project has morphed into a far more complex renovation. However, the extensive work needed in revitalizing the property has also provided an opportunity to reevaluate some of the changes previously proposed by DAC, IV, and approved by the HDC. Additional windows at the rear and sides of the property will provide transmission of natural daylight, which otherwise is limited by the alleyway running alongside the IOKA and the adjoining building on the opposite side (Serendipity). Also included are proposed changes to the storefront which will accommodate accessibility.