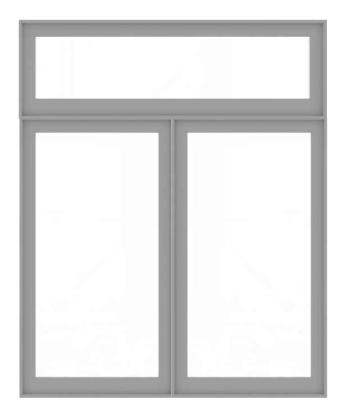

**TENANT ENTRY** (COLOR TBD)

**RESIDENT ENTRY** (COLOR TBD)

**STOREFRONT WINDOW** (COLOR TBD)

**ALUM. CLAD WOOD DOOR SECTION** 

TYP. ALUM. CLAD WOOD **DOOR STOREFRONT DETAILS** 

Door Sill

**ALUMINUM CLAD WOOD STOREFRONT DETAILS** 

CORNICE TRANSOM

HANGER ROD CANOPY

STOREFRONT / ASSEMBLY EXAMPLES

PANEL

SCALE: N.T.S.

PILASTERS

PANELS