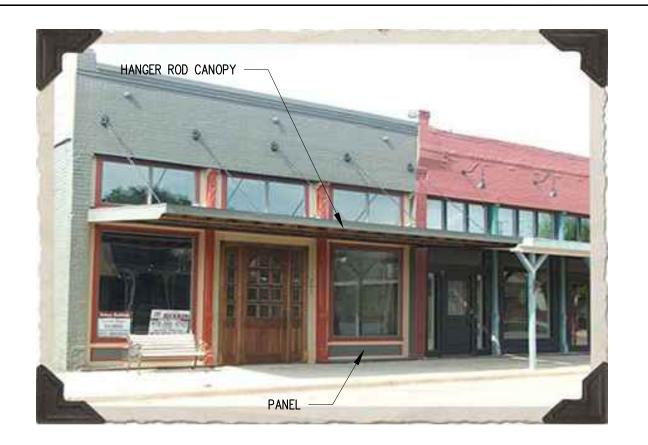

CORNICE TRANSOM

HANGER ROD CANOPY

STOREFRONT / ASSEMBLY EXAMPLES

PANEL

SCALE: N.T.S.

PILASTERS

PANELS