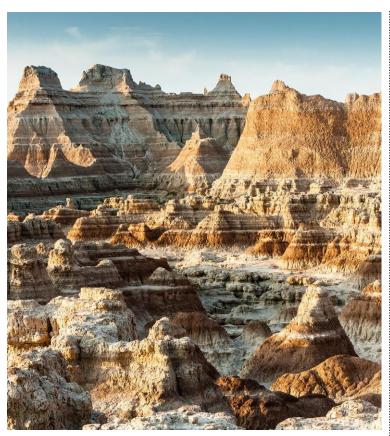

Day 3: Sunday, June 9, 2024 Rapid City - Badlands - Wall - Rapid City This morning, visit the Oglala Lakota Living History Village. The Oglala Lakota are one of the seven tribes that make up the Great Sioux Nation. In their own voices, hear about their history, relationship to the land and modern-day culture. Then, embrace the allure of wide-open spaces and explore the larger-than-life Badlands National Park. At the visitor center, the stage is set for your adventure, with informative exhibits, displays and video to introduce you to the area. Travel the Badlands Loop Road, home to vibrant colors and rock formations created by mineral deposits. Visit the legendary Wall Drug, a store barely changed since 1936. Do a little browsing, have a seat at the soda fountain, and perhaps grab a bite for lunch. (B)