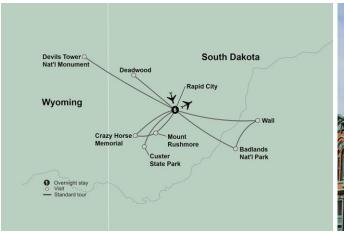

### **ITINERARY AT A GLANCE**

Days 1 – 6 Residence Inn Rapid City Marriott, Rapid City, South Dakota

On some dates alternate hotels may be used.

Day 1: Friday, June 7, 2024 Rapid City, South Dakota - Tour Begins Welcome to the West. Your tour opens in Rapid City, long known as the gateway to the Black Hills. Tonight, you and your fellow travelers gather for a welcome dinner featuring a Native American chronicler who shares stories about the Lakota and Sioux way of life. (D)

**Day 6: Wednesday, June 12, 2024 Rapid City - Devils Tower National Monument, Wyoming - Rapid City** Get your bearings at the Geographic Center of the Nation, marking the middle of the US. Cross into Wyoming and view the first national monument - Devils Tower. Stand in awe before this lofty monolith, perhaps hiking the 1.3-mile Tower Trail around the base. Although famous as the backdrop in *Close Encounters of the Third Kind*, the tower is also sacred to many local tribes. This evening, join your fellow travelers for dinner as the end of your South Dakota adventure draws near. (*B*, *D*)