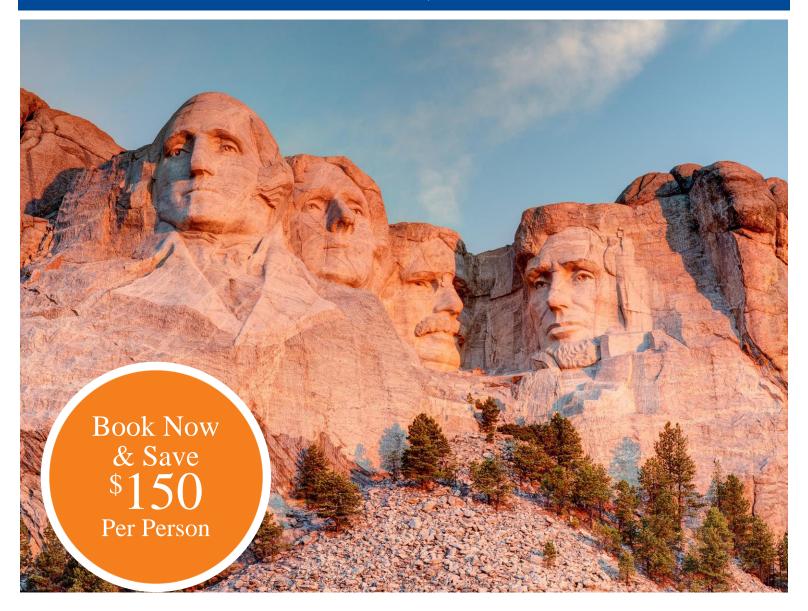

Day 2: Saturday, June 8, 2024 Rapid City - Mt. Rushmore - Rapid City Learn the history of enterprising Westerners at the Chapel in the Hills. Continue to Mount Rushmore. Spend time with the epic figures of Washington, Jefferson, Roosevelt, and Lincoln as you stroll along the Presidential Trail, offering the closest view of this iconic sculpture. This evening, return to Mount Rushmore for the nighttime lighting ceremony.\* (B)

## **Book Now & Save \$150 Per Person:**

Double \$2,749; Single \$3,349; Triple \$2,719

Triple \$2,719

Double \$2,599\*

Single \$3,199;

Triple \$2,569

For bookings made after Dec 07, 2023 call for rates.

**Included in Price:** Round Trip Air from Logan Intl Airport, Air Taxes and Fees/Surcharges, Hotel Transfers **Not included in price:** Cancellation Waiver and Insurance of \$349 per person