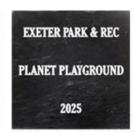

### **Engraved Bricks**

Please do not write in shaded area if you are getting clip art on your brick.

4"x 8" engraved brick

\$100

4"x 4" replica tile, can only be ordered with your brick \$25

| CLIP ARI |        |   |  |          | REPLICA? YES NO |      |                 |     |      |    |     |    |          |  |
|----------|--------|---|--|----------|-----------------|------|-----------------|-----|------|----|-----|----|----------|--|
|          |        |   |  |          |                 |      |                 |     |      |    |     |    |          |  |
|          |        |   |  | -        |                 |      | , in the second |     |      | 2  |     |    | 8 8      |  |
|          |        |   |  |          |                 |      |                 |     |      | 10 |     |    | 0 K      |  |
| CLIP ART |        |   |  |          |                 |      |                 |     |      |    |     |    |          |  |
| c        | LIP AR | Γ |  | _        |                 | 2 10 | R               | EPL | ICA? | YE | s 🗆 | NC | <b>D</b> |  |
| c        | LIP AR |   |  | <u>-</u> |                 |      | R               | EPL | ICA? | YE | s 🗆 | NC | <b>)</b> |  |