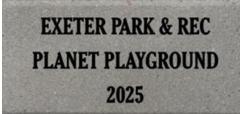

### **Engraved Bricks**

Please do not write in shaded area if you are getting clip art on your brick.

4"x 8" engraved brick

\$100

4"x 4" replica tile, can only be ordered with your brick \$25

| CLIP ARI |        |   |  |          | REPLICA? YES NO |      |                 |     |      |    |     |    |          |  |
|----------|--------|---|--|----------|-----------------|------|-----------------|-----|------|----|-----|----|----------|--|
|          |        |   |  |          |                 |      |                 |     |      |    |     |    |          |  |
|          |        |   |  | -        |                 |      | , in the second |     |      | 2  |     |    | 8 8      |  |
|          |        |   |  |          |                 |      |                 |     |      | 10 |     |    | 0 K      |  |
| CLIP ART |        |   |  |          |                 |      |                 |     |      |    |     |    |          |  |
| c        | LIP AR | Γ |  | _        |                 | 2 10 | R               | EPL | ICA? | YE | s 🗆 | NC | <b>D</b> |  |
| c        | LIP AR |   |  | <u>-</u> |                 |      | R               | EPL | ICA? | YE | s 🗆 | NC | <b>)</b> |  |