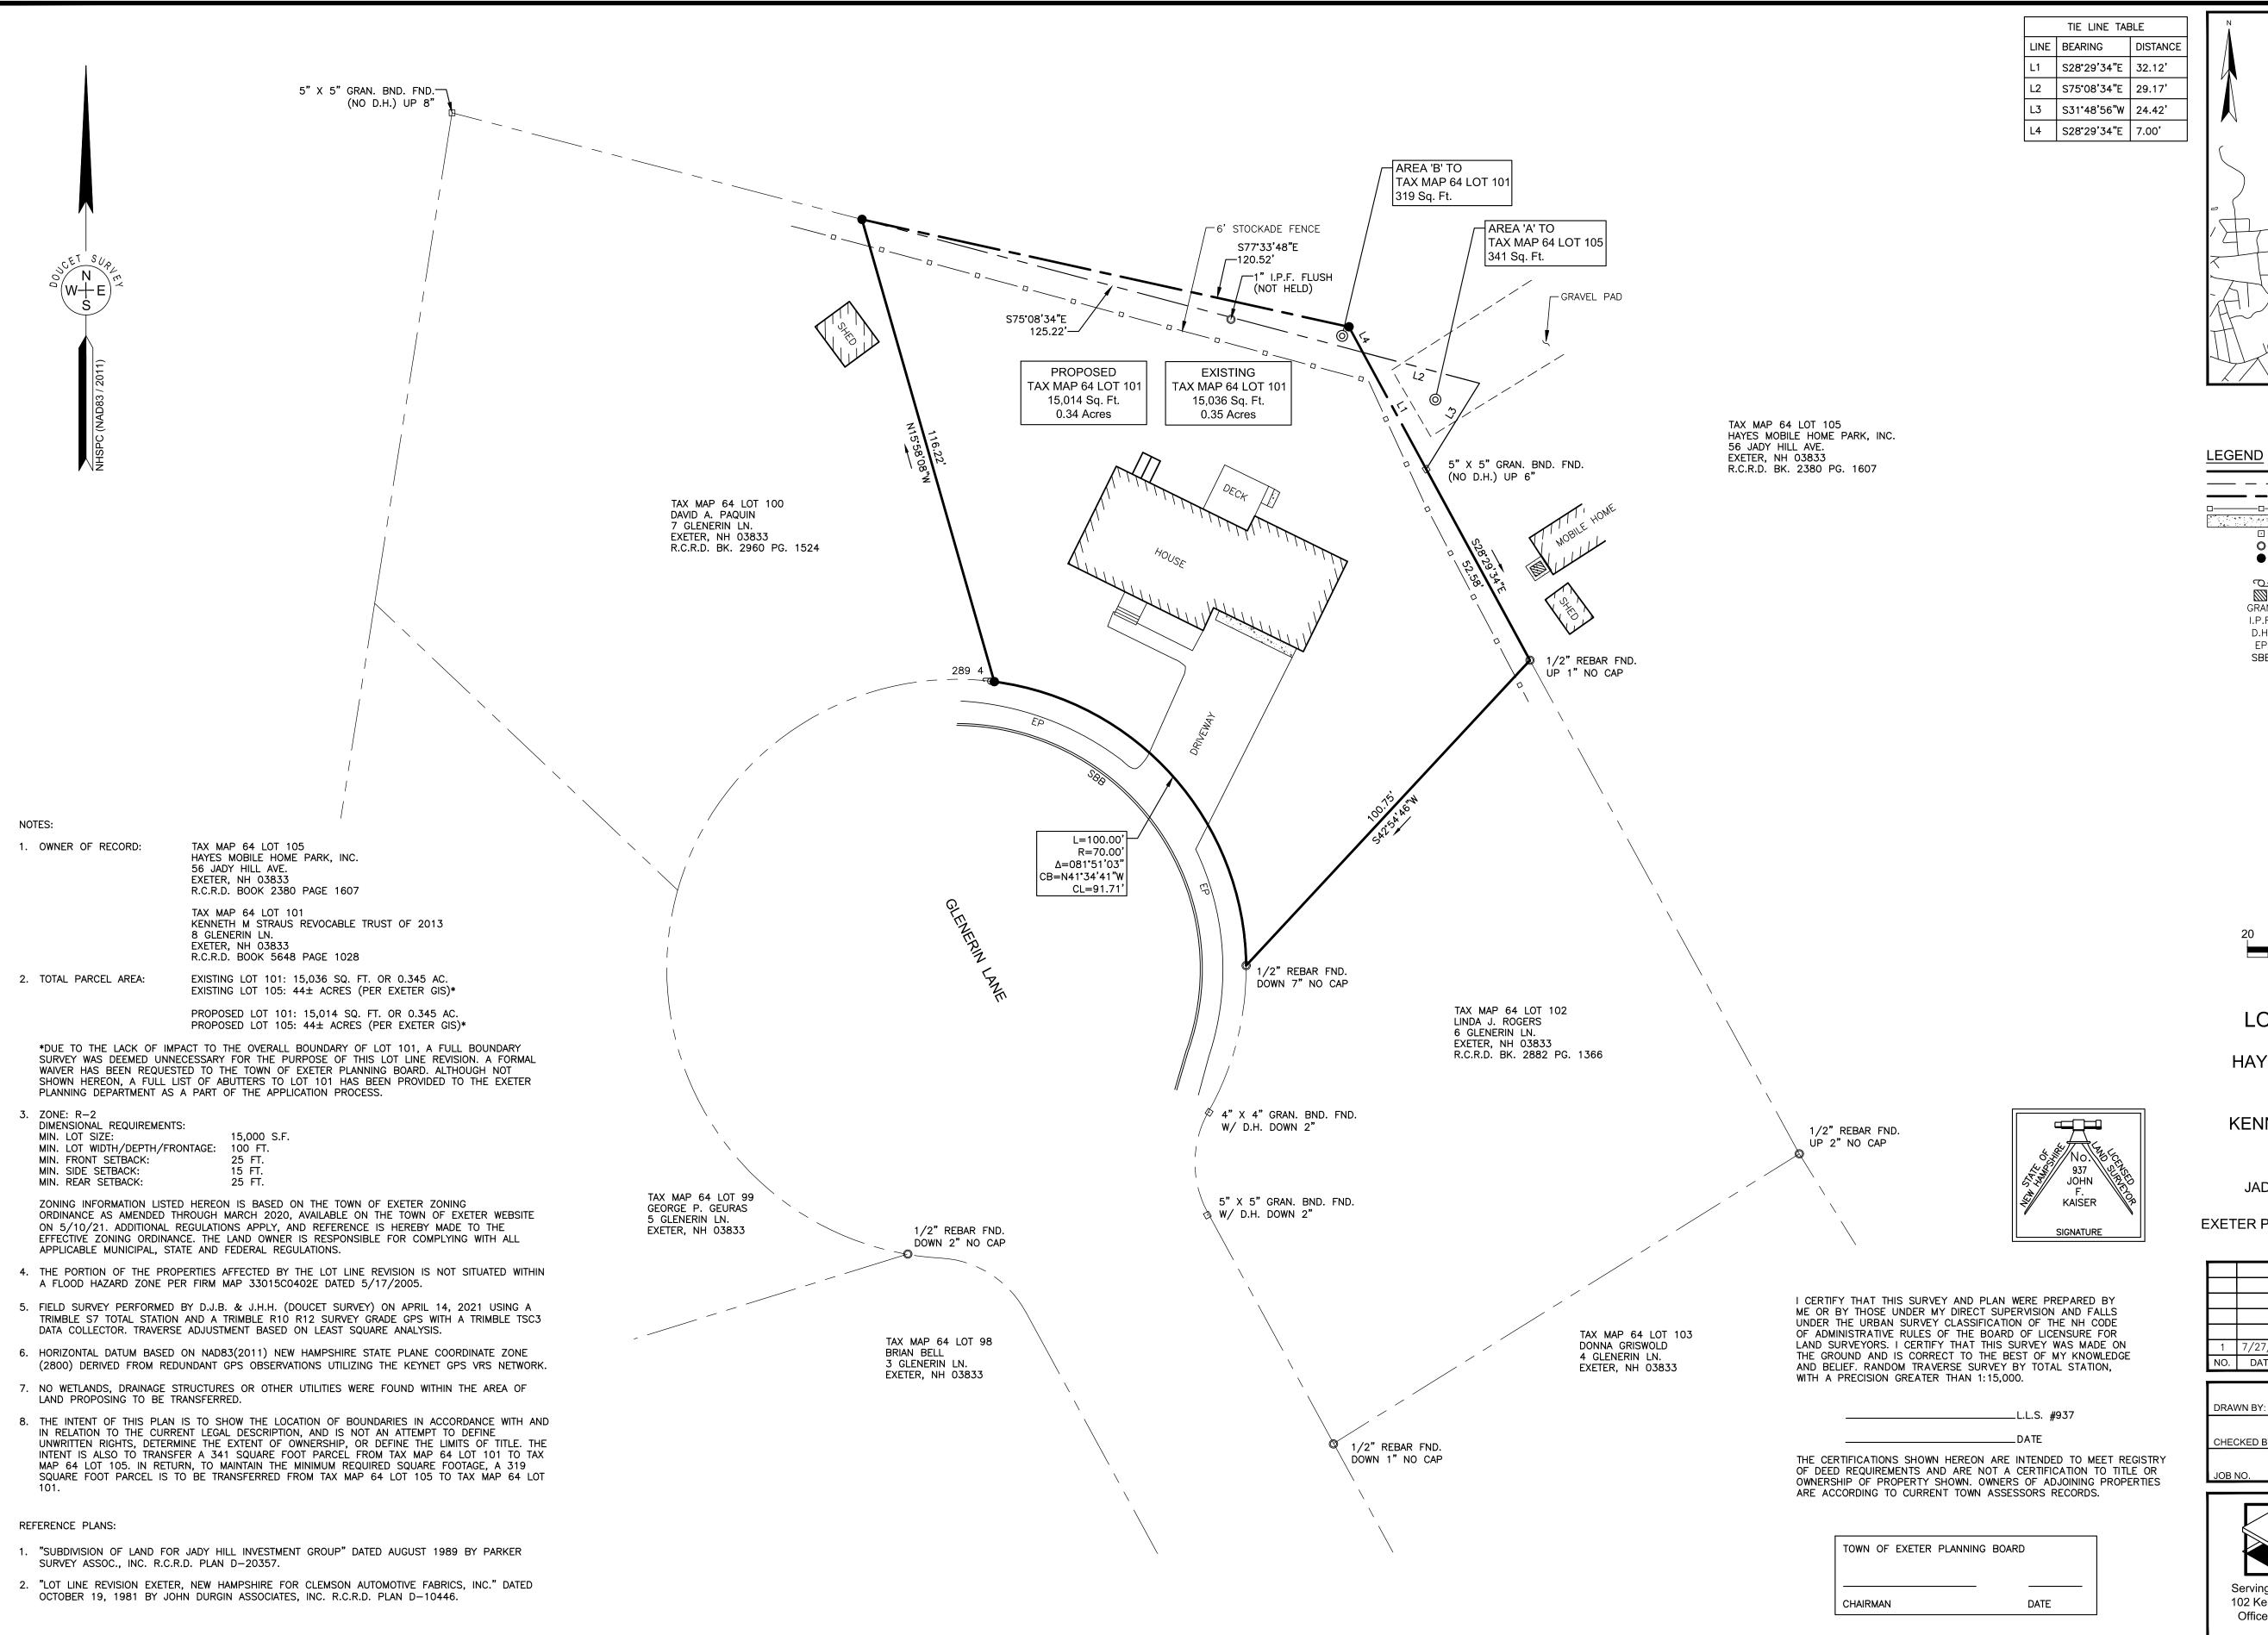

| <u>LLOLI 1D</u> |                                    |
|-----------------|------------------------------------|
|                 | EXISTING LOT LINE                  |
|                 | - EXISTING LOT LINE TO BE ABANDONE |
|                 | PROPOSED LOT LINE                  |
|                 | □ STOCKADE FENCE                   |
|                 | CONCRETE                           |
|                 | BOUND FOUND (BND. FND.)            |
|                 | PIPE/ROD FOUND                     |
| •               | 5/8" REBAR WITH LLS 937 ID CAP     |
|                 | SET FLUSH (7/26/21)                |
|                 |                                    |

OIL TANK
GRAN. GRANITE
I.P.F. IRON PIPE FOUND
D.H. DRILL HOLE
EP EDGE OF PAVEMENT
SBB SLOPED BITUMINOUS BERM

## LOT LINE REVISION PLAN

HAYES MOBILE HOME PARK, INC. (TAX MAP 64 LOT 105)

## KENNETH M STRAUS REVOCABLE

TRUST OF 2013 (TAX MAP 64 LOT 101)

JADY HILL AVENUE & GLENERIN LANE
EXETER, NEW HAMPSHIRE
EXETER PLANNING BOARD CASE NUMBER: XXXXX

| 1   | 7/27/21 | ADD SET MONUMENTS | J.F.K. |
|-----|---------|-------------------|--------|
| NO. | DATE    | DESCRIPTION       | BY     |