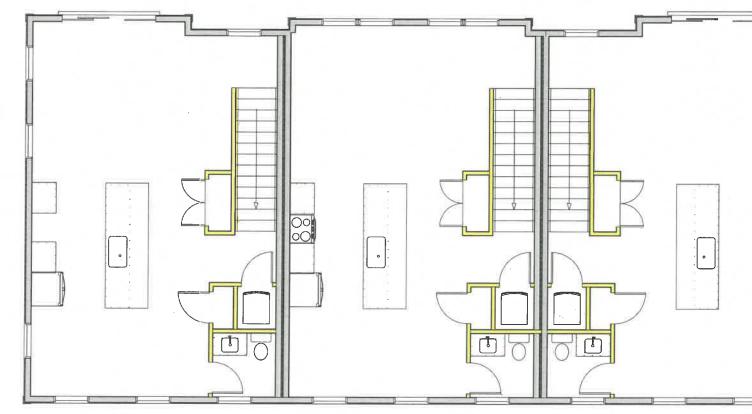

5 SHERMAN STREET LLC, 242 CENTRAL AVENUE, DOVER, NH, 03820 SCALE 1/8"=1' 57 PORTSMOUTH AVENUE, EXETER NH 9

.

5 SHERMAN STREET LLC, 242 CENTRAL AVENUE, DOVER, NH, 03820 | SCALE 1/8"=1' 57 PORTSMOUTH AVENUE, EXETER NH 12