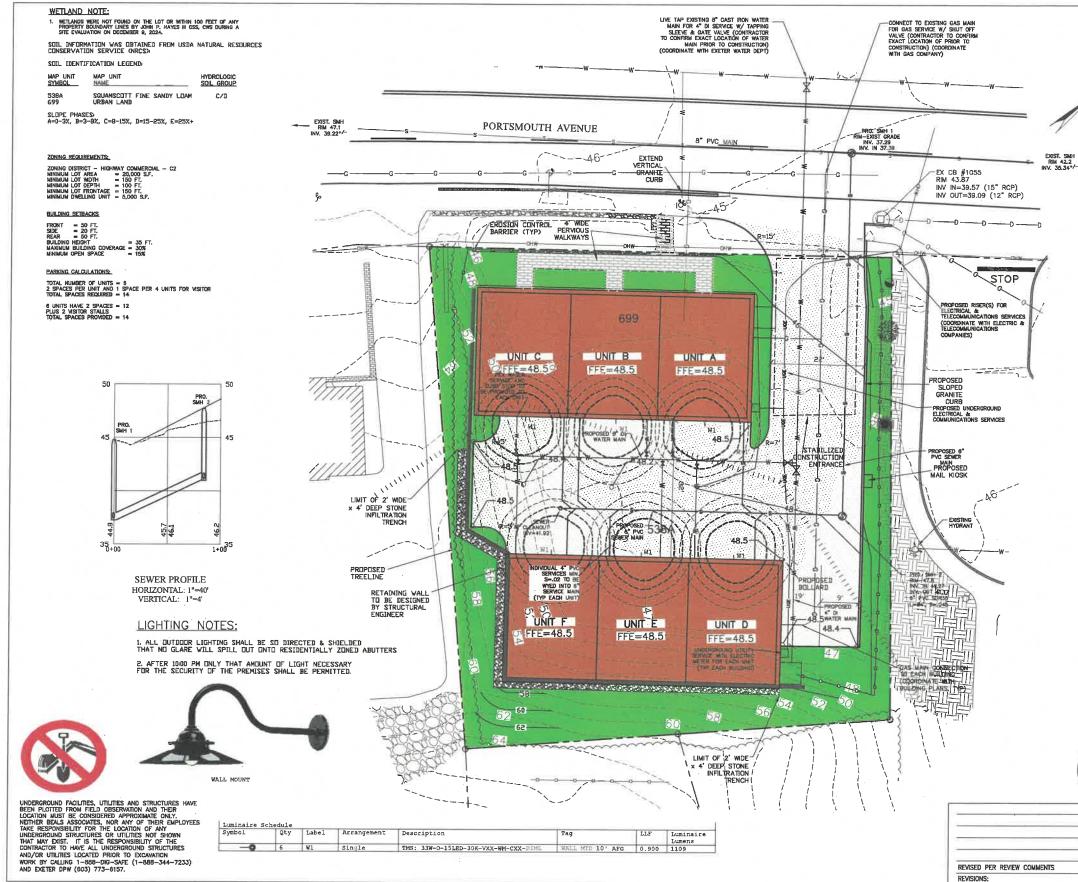

#### NOTES:

- 1. THE PURPOSE OF THIS PLAN IS TO SHOW & TOWN HOUSE UNITS WITH ASSOCIATED PARKING SPACES. 2. ALL CONSTRUCTION SHALL CONFORM TO TOWN OF EXETER STANDARDS AND RECULATIONS.
- REGULATIONS. 3. ALL WATER, SENER, ROAD (INCLUDING PARKING LOT), AND DRAINAGE WORK SHALL BE CONSTRUCTED IN ACCORDANCE WITH SECTION 3.5 STORWWATER MANAGEMENT STANDARDS. STORWWATER MANAGEMENT FLAN. STORWMATER MANAGEMENT STANDARDS. MAND SECTION AND SCHWATER MANAGEMENT STANDARDS. AND THE STANDARD SECTION 9.13 PARKING AREAS FOR EXCEPTIONS.

- BUBLC LILLINGS IN EXERTER . NEW HAMPSHIRE, SEE SECTION 31.4 ROADWAYS SECTION 31.2 MOLTAL AND SECTION 31.2 MERRING AREAS FOR SERVICES FOR SERVICE

#### CONSTRUCTION NOTES:

- 1. CONSTRUCTION OPERATIONS SHALL BE CARRIED OUT IN SUCH A MANNER SO THAT EROSION AND AIR AND WATER POLLUTION WILL BE MINIMIZED.

- FINUTE IN TRAVIET UNITED TO TO TO ADDRY IN A MARKET AND A
- NEEDED, ALL WATER, SEWER, ROAD (INCLUDING PARKING LOT), AND DRAINAGE WORK SHALL BE CONSTRUCTED IN ACCORDANCE WITH SECTION 3.5 GRADING, DRAINAGE, AND ERGSION & SEDIMENT CONTROL, AND THE STANDARD SPECIFICATIONS FOR CONSTRUCTION OF PUBLIC UTILITIES IN EXETER, NEW HAMFSHIRE.

| CAR THE W HUND                              |                     | GRAPHIC             | SCALE           | ** |
|---------------------------------------------|---------------------|---------------------|-----------------|----|
| DRESTIAN<br>DRESTIAN<br>CARDENIA<br>Naciono |                     | ( IN FE<br>i inch = |                 |    |
| A distant                                   | 1                   | PRESENTAT           | TON PLAN        |    |
|                                             | RE                  | SIDENTIAL           | DEVELOPMENT     |    |
|                                             | 57 PORTSMOUTH AVE.  |                     |                 |    |
|                                             | EXETER, NH          |                     |                 |    |
|                                             | TAX MAP 65, LOT 137 |                     |                 |    |
| 03/19/25                                    | DATE:               | JAN 28, 2025        | SCALE: 1" = 10' |    |
| DATE:                                       | PROJ. NO:           | NH-1535             | SHEET NO. 1     |    |