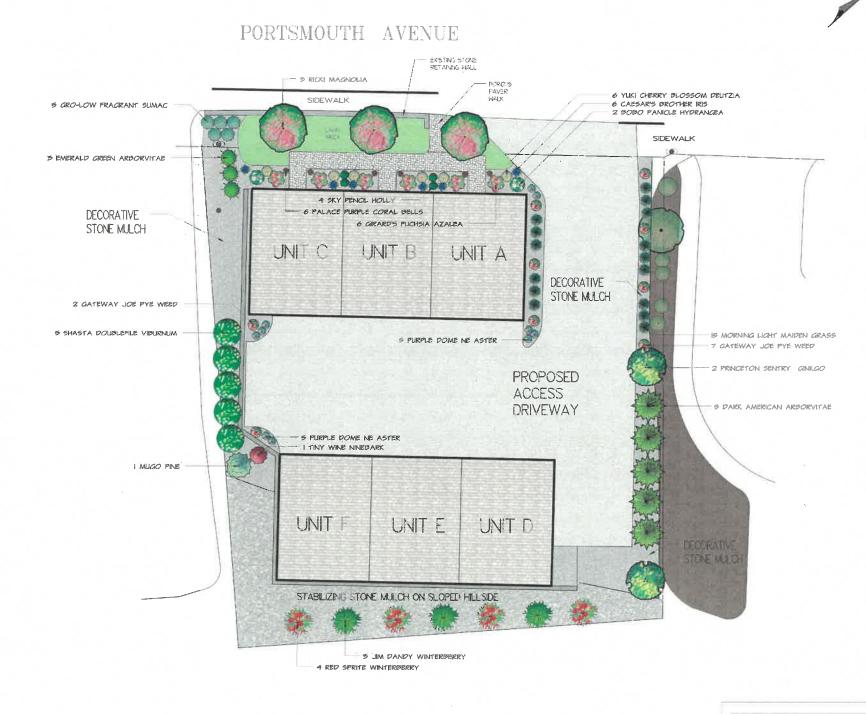

#### PLANT LIST

REVISIONS:

| Quantity | Botanical Name                       | Common Name                 | Suzo            |
|----------|--------------------------------------|-----------------------------|-----------------|
| 2        | Ginkgo biloba 'Princeton Sentry™'    | PRINCETON SENTRY™ GINKGO    | 3" Callper B&B  |
| з        | Magnolia x 'Ricki'                   | RICKI MAGNOLIA              | 2" Caliper B&E  |
| 5        | Thuja occidentalis 'Nigra'           | DARK AMERICAN ARBORVITAE    | 8-9 Ft, Ht, B&B |
| 3        | Thuja occidentalis 'Smaragd Emerald' | EMERALD GREEN ARBORVITAE    | 6-7 Ft Ht. B&B  |
| 6        | Azalea 'Girard's Fuchsia'            | GIRARD'S FUCHSIA AZALEA     | 3 Gailon        |
| 6        | Deutzia 'NCDX2'                      | YUKI CHERRY BLOSSOM DEUTZIA | 3 Gallon        |
| 2        | Hydrangea panicutata 'Bobo'          | BOBO PANICLE HYDRANGEA      | 5 Gallon        |
| 4        | llex crenata 'Sky Pencil'            | SKY PENCIL HOLLY            | 5 Gallon        |
| 3        | llex verticillata 'Jim Dandy'        | JAM DANDY WINTERBERRY       | 5 Gallon        |
| 4        | Ilex verticillata 'Red Sprite'       | RED SPRITE WINTERBERRY      | 5 Gallon        |
| :1       | Physocarpus opulifolius 'SMNPOTW'    | TINY WINE NINEBARK          | 5 Gallon        |
| 1        | Pinus mugo                           | MUGO PINE                   | 5 Gation        |
| 6        | Rhus aromatica 'Gro-low'             | GRO-LOW FRAGRANT SUMAC      | 3 Gallon        |
| 5        | Vibumum plicatum f. tom. 'Shasta'    | SHASTA DOUBLEFILE VIBURNUM  | 5 Gallon        |
| 10       | Aster novae-angliae 'Purple Dome'    | PURPLE DOME NE ASTER        | 1 Gallon        |
| 9        | Eupstorium purpureum 'Gateway'       | GATEWAY JOE PYE WEED        | 1 Gallon        |
| 6        | Heuchena micrantha 'Palace Purple'   | PALACE PURPLE CORAL BELLS   | 1 Gallon        |
| 6        | Iris sibirica 'Caesar's Brother'     | CAESAR'S BROTHER IRIS       | 1 Gallon        |
| 15       | Miscanthus sinensis 'Morning Light'  | MORNING LIGHT MAIDEN GRASS  | 2 Gailon        |

NOTE: Plant container size may vary based upon availability.

|       | GRAPHIC SCALE                                                                      |
|-------|------------------------------------------------------------------------------------|
|       | 0 5 10 20 50 50                                                                    |
|       | (N PEET)<br>I NCH - 20 FEET                                                        |
|       | COLOR PLANTING PLAN                                                                |
|       | RESIDENTIAL DEVELOPMENT<br>57 PORTSMOUTH AVE.<br>EXETER, NH<br>TAX MAP 65, LOT 137 |
|       | DATE: MAR. 10, 2025 SCALE: 1" = 10'                                                |
| DATE: | PROJ. NO: NH- 1535 SHEET NO. 6b                                                    |