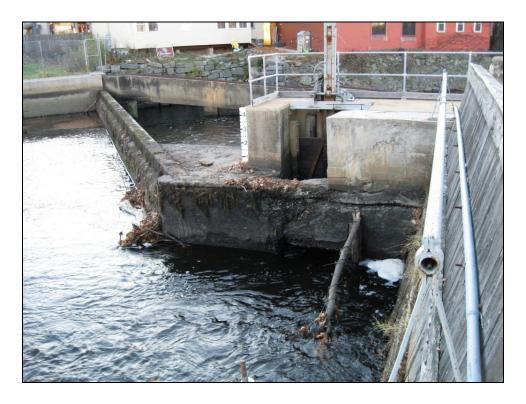

## Photo 17 Great Dam

Photo 18 Outcrops near Great Dam

Photo 19 Little River looking downstream from Court Street Bridge

Photo 20 Little River looking upstream from Court Street Bridge

Photo 21 Little River looking downstream from Linden Street Bridge