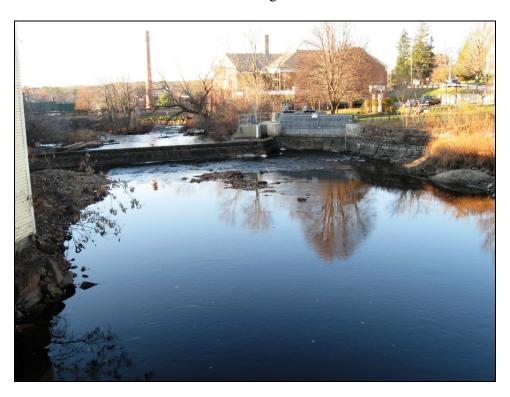

## Photo 17 Great Dam

Photo 18 Outcrops near Great Dam

Photo 19 Little River looking downstream from Court Street Bridge

Photo 20 Little River looking upstream from Court Street Bridge

Photo 21 Little River looking downstream from Linden Street Bridge