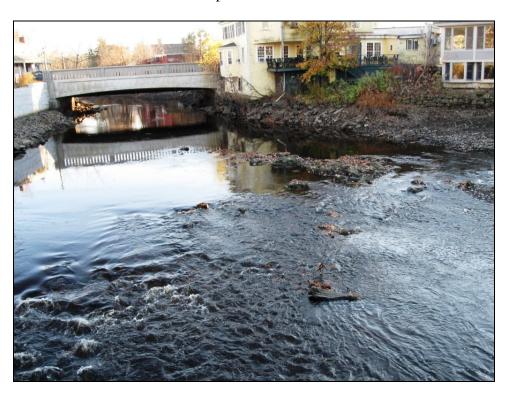

## Photo 13 River at PEA Stadium Bridge

Photo 14 River near High Street

Photo 15 River from High Street Bridge toward Academy

Photo 16 Dam from High Street