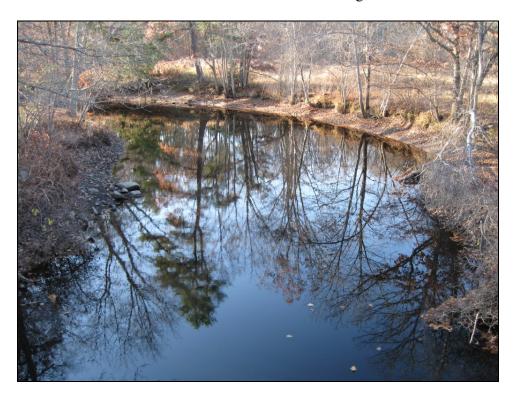

## Exeter River – Great Dam Drawdown Photo Location Map

Photo 1 The River near 108, Kensington Line

Photo 2 Exeter River at Court Street Bridge

Photo 3 River at Larry Lane Well

Photo 4 River East of Larry Lane

Photo 5
River looking at rope swing

Photo 6 River looking upstream from Gilman boat launch

Photo 7 River from Gilman boat launch

Photo 8 River across from Intake

Photo 9 Little River from Gilman Park

Photo 10 Little River from PEA footbridge towards Little River

Photo 11 Little River looking toward Bell Avenue from Footbridge

Photo 12 PEA River Intake

## Photo 13 River at PEA Stadium Bridge

Photo 14 River near High Street

Photo 15 River from High Street Bridge toward Academy

Photo 16 Dam from High Street

## Photo 17 Great Dam

Photo 18 Outcrops near Great Dam

Photo 19 Little River looking downstream from Court Street Bridge

Photo 20 Little River looking upstream from Court Street Bridge

Photo 21 Little River looking downstream from Linden Street Bridge

Photo 22 Little River looking upstream from Linden Street Bridge