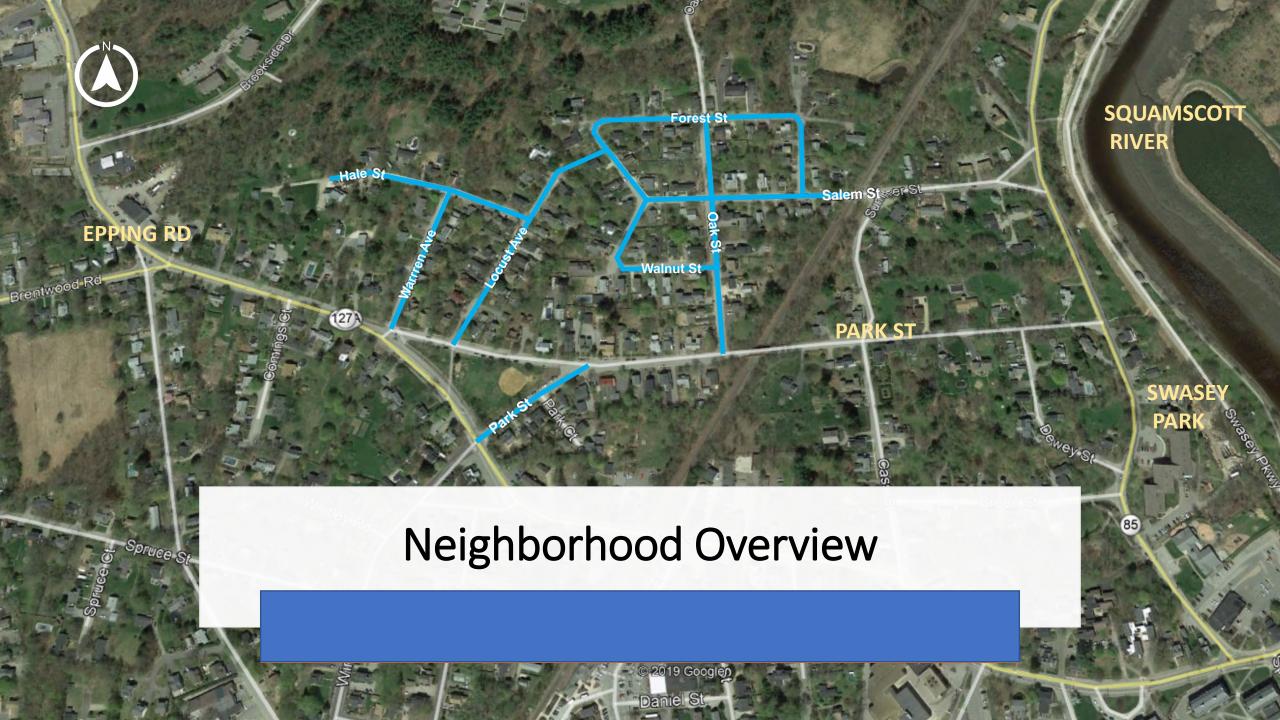

, LLC.

- Jamey Watkins Owner
- Todd Derby Project Development Manager
- Herb Smith Project Superintendent

# **Rules of Engagement**

- Holding Questions Until the End
- Please use the U "Raise Hand" function to Ask Questions
- Also Post Questions in the Q&A Section
- Streaming on Zoom & Facebook but Only Monitoring Zoom Questions
- Additional Questions After Tonight Can be Directed to the Contacts Listed at the End of this Presentation

## **Project Communication**

- Public Meetings / Local Access Television (recording)
- Project Website: <u>https://www.exeternh.gov/publicworks/salem-</u> <u>street-area-utility-improvement-project</u>
- Town e-Newsletter:

https://www.exeternh.gov/publicworks/subscribe-updates

• Project Facebook Group:

https://www.facebook.com/groups/182158559825315





# **Neighborhood Utilities**

# Existing Utilities Water Sewer Drainage

## **Tentative Construction Schedule**



### Project will Require a Winter Shut-Down

Project Completion in 2022



Ш **SQUAMSCOT** RIVER Salem St Salem St SALEM ST

#### 2021 Tentative Sewer **Construction Schedule**

Locust Hale Warren Forest Oak Walnut Salem

3-4 Weeks 3-4 Weeks 3-4 Weeks 2-3 Weeks 2-3 Weks 3-4 Weeks 2-3 Weeks

2 Crews Working Simultaneously



Facebook Group: <a href="https://bit.ly/2VBcSRR">https://bit.ly/2VBcSRR</a> (case sensitive)

Website: <u>https://www.exeternh.gov/publicworks/salem-street-area-utility-improvement-project</u>



Jen Mates, PE, Assistant Town Engineer: jmates@exeternh.gov



Nichole Davis, Outreach Coordinator: <a href="mailto:ndavis@hoyletanner.com">ndavis@hoyletanner.