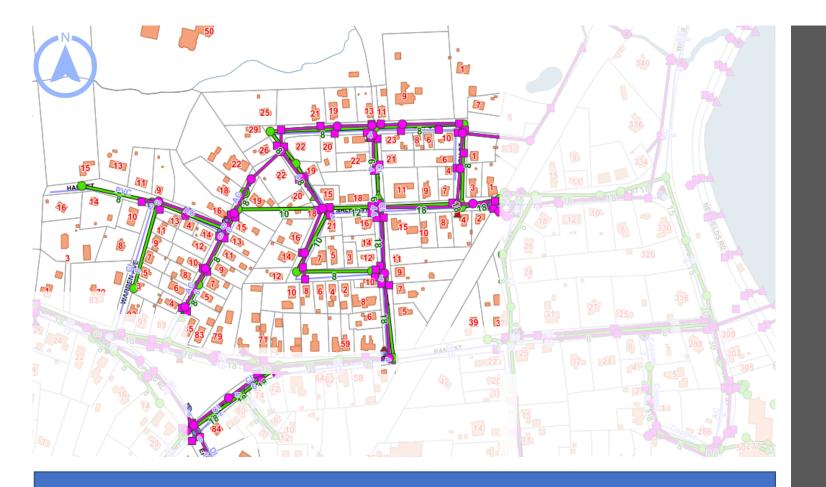

LLC.

- Jamey Watkins Owner
- Todd Derby Project Development Manager
- Herb Smith Project Superintendent

# **Rules of Engagement**

- Holding Questions Until the End
- Please use the U "Raise Hand" function to Ask Questions
- Also Post Questions in the Q&A Section
- Streaming on Zoom & Facebook but Only Monitoring Zoom Questions
- Additional Questions After Tonight Can be Directed to the Contacts Listed at the End of this Presentation

## **Project Communication**

- Public Meetings / Local Access Television (recording)
- Project Website: <u>https://www.exeternh.gov/publicworks/salem-</u> <u>street-area-utility-improvement-project</u>
- Town e-Newsletter:

https://www.exeternh.gov/publicworks/subscribe-updates

• Project Facebook Group:

https://www.facebook.com/groups/182158559825315





# **Neighborhood Utilities**

# Existing Utilities Water Sewer Drainage

## **Tentative Construction Schedule**



### Project will Require a Winter Shut-Down

Project Completion in 2022



Ш **SQUAMSCOT** RIVER Salem St Salem St SALEM ST

#### 2021 Tentative Sewer **Construction Schedule**

Locust Hale Warren Forest Oak Walnut Salem

3-4 Weeks 3-4 Weeks 3-4 Weeks 2-3 Weeks 2-3 Weks 3-4 Weeks 2-3 Weeks

2 Crews Working Simultaneously



Facebook Group: <a href="https://bit.ly/2VBcSRR">https://bit.ly/2VBcSRR</a> (case sensitive)

Website: <u>https://www.exeternh.gov/publicworks/salem-street-area-utility-improvement-project</u>



Jen Mates, PE, Assistant Town Engineer: jmates@exeternh.gov



Nichole Davis, Outreach Coordinator: <a href="mailto:ndavis@hoyletanner.com">ndavis@hoyletanner.co