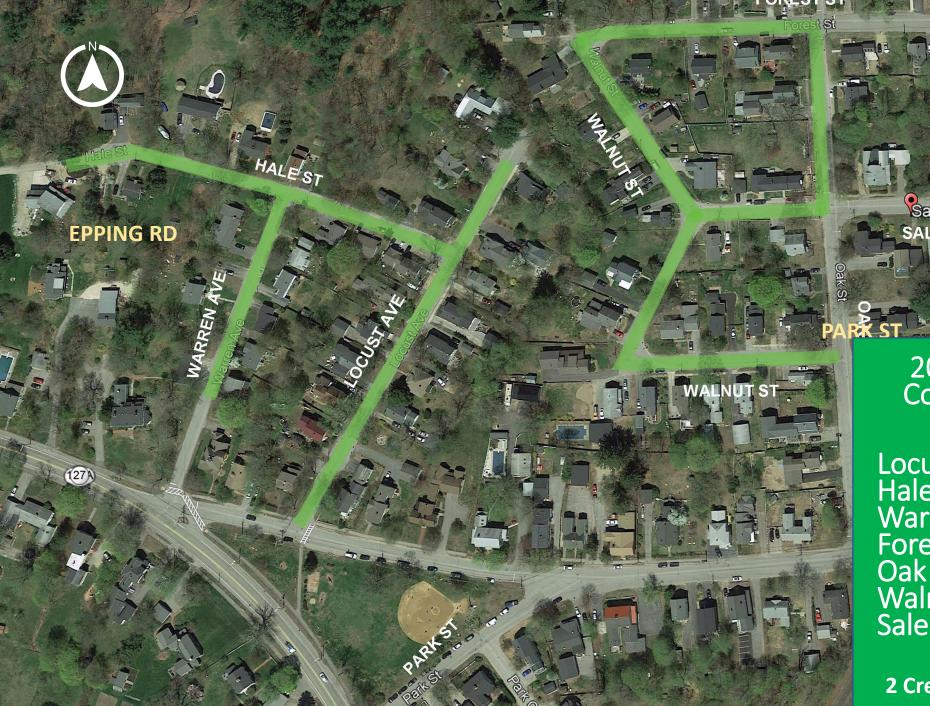

#### 2021 Tentative Sewer **Construction Schedule**

Locust Hale Warren Forest Oak Walnut Salem

3-4 Weeks 3-4 Weeks 3-4 Weeks 2-3 Weeks 2-3 Weks 3-4 Weeks 2-3 Weeks

2 Crews Working Simultaneously

Facebook Group: <a href="https://bit.ly/2VBcSRR">https://bit.ly/2VBcSRR</a> (case sensitive)