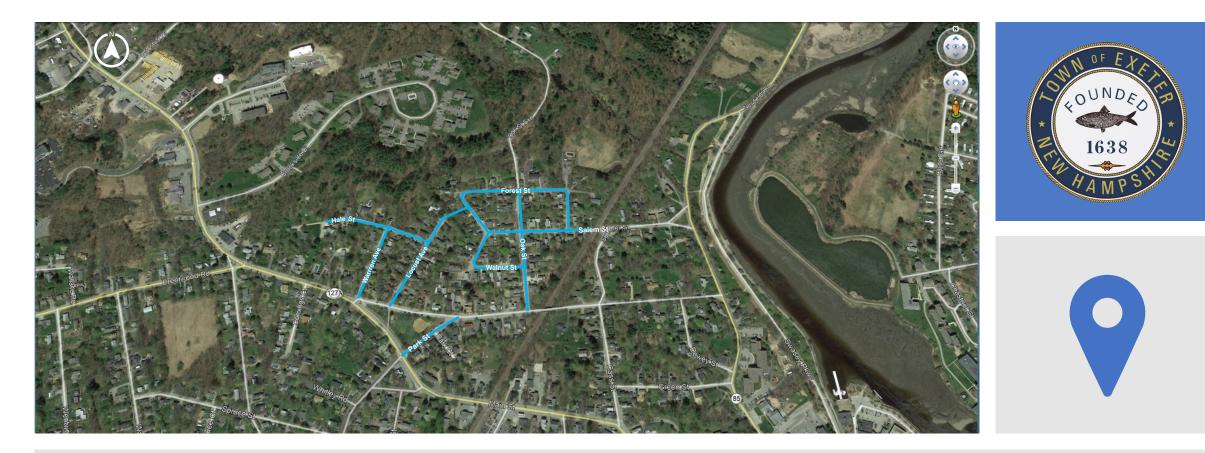

# Salem Street Area Utilities Project

Presentation by: Town of Exeter Public Works Department

Hoyle, Tanner & Associates, Inc

Jamco Excavators, LLC

## Introductions

#### Town of Exeter

- Jen Mates, PE, Assistant Town Engineer Project Manager
- Paul Vlasich, PE, Town Engineer

#### Hoyle, Tanner & Associates, Inc.

- Joe Ducharme, Jr., PE, Project Manager
- Nichole Davis, Public Outreach Coordinator
- Bill Davidson Senior Construction Advisor
- Emily Belisle, EIT Resident Project Representative

#### Jamco Excavators, LLC.

- Jamey Watkins Owner
- Todd Derby Project Development Manager
- Herb Smith Project Superintendent

# **Rules of Engagement**

- Holding Questions Until the End
- Please use the U "Raise Hand" function to Ask Questions
- Also Post Questions in the Q&A Section
- S