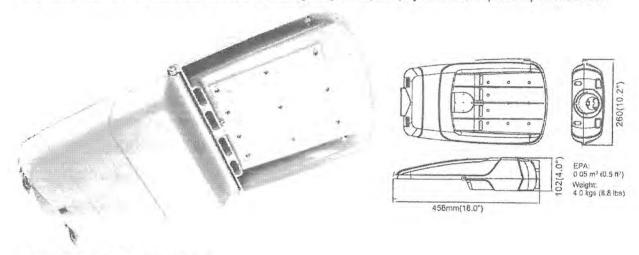

## LED Streetlights Contract Recommendation

# EXETER, NH LED STREETLIGHTS

Vote YES on Article 16 to convert our lights to LED and experience better lighting and reduced costs.

No tax impact, recommended 5-0 by select board

\$150K annual energy costs
\$00,000 annual KW hours
life expectancy of bulbs 5+ yrs

Proposed LED lights 2019: \$118K annual energy costs 107,000 annual KW hours life expectancy of bulbs 27+ yrs Current # of lights: 695

Proposed color: warm white 3000 Kelvin

Annual carbon footprint reduction 158 tons

Annual energy cost savings \$30,000+

Info from Exeter Energy Committee, DPW. Energy modeling by Affinity Lighting 2019