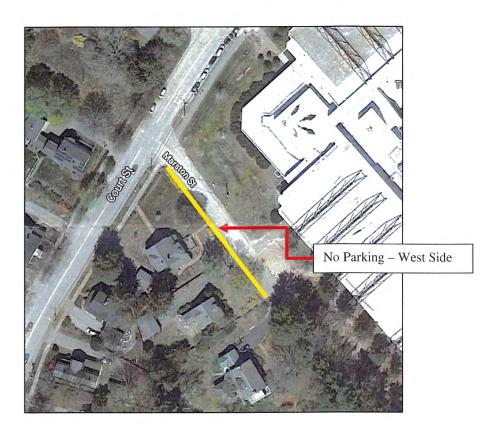

b. First Reading: Amend Parking Ordinance re: Marston Street

Ms. Corson read the Exeter Town Ordinances Amendment: "Chapter One of the Town of Exeter Town Ordinances, Parking Regulations, is hereby amended as follows: Add: 101.2 Parking Prohibited on Specific Streets: "Marston Street, west side of the street."

Mark Leighton, the Director of Facilities at PEA, said that they're requesting to close the west side to parking with the support of the family who owns the property, since this will make this feel like a more residential street.

Ms. Corson opened the discussion to the public. Sarah James, a resident of the property on the corner of Court and Marston, said she appreciates PEA bringing this proposal forward. Marston is a narrow dead-end street, and when cars are parked on either side, it's difficult to turn around.

Ms. Corson said there are two more readings of this amendment and no apparent opposition, so they should have this complete by the end of April. Mr. Dean mentioned they have a letter from interim Police Chief Poulin in support.

## Parking Ordinance Amendment - Marston Street

### **EXETER TOWN ORDINANCES AMENDMENT – CHAPTER ONE**

<u>Chapter One of the Town of Exeter Town Ordinances, Parking Regulations, is hereby amended as follows:</u>

| Add:                           |                       |
|--------------------------------|-----------------------|
| 101.2 Parking Prohibited       | I on Specific Streets |
| "Marston Street West side of   | f street"             |
| Signed this day of             | , 2019                |
| Exeter Select Board            |                       |
| Kathy Corson, Chair            |                       |
| Molly Cowan, Vice Chair        |                       |
| Niko Papakonstantis, Clerk     |                       |
| Julie D. Gilman                |                       |
| Anne L. Surman                 |                       |
| Effective Date:                |                       |
| First reading: 3/25/19  4/4/19 |                       |

## Received

Phillips Exeter Academy

March 11, 2019

Mr. Russ Dean Town Manager 10 Front Street Exeter, NH 03833

Dear Mr. Dean,

RE: Marston Street Parking

Dear Mr. Dean,

On behalf of the Marston Street residents and Phillips Exeter Academy, I would like to respectfully request the Town of Exeter consider eliminating parking on the west side of Marston Street as shown on Attachment A. Parking would remain available on the east side of the street.

Elimination of the parking on the west side of the street would increase overall safety and visibility by eliminating congestion around driveways, improve the resident's privacy, and help minimize property damage by vehicles.