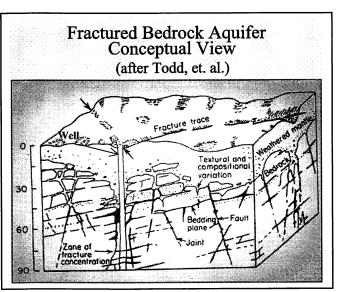

## LED Streetlights Contract Recommendation

# EXETER, NH LED STREETLIGHTS

Vote YES on Article 16 to convert our lights to LED and experience better lighting and reduced costs.

No tax impact, recommended 5-0 by select board

\$150K annual energy costs
\$00,000 annual KW hours
life expectancy of bulbs 5+ yrs

Proposed LED lights 2019: \$118K annual energy costs 107,000 annual KW hours life expectancy of bulbs 27+ yrs Current # of lights: 695

Proposed color: warm white 3000 Kelvin

Annual carbon footprint reduction 158 tons

Annual energy cost savings \$30,000+

Info from Exeter Energy Committee, DPW. Energy modeling by Affinity Lighting 2019

### EXETER PUBLIC WORKS DEPARTMENT

13 NEWFIELDS ROAD • EXETER, NH • 03833-4540 • (603) 773-6157 •FAX (603) 772-1355

www.exeternh.gov

### **MEMO**

DATE: April 4, 2019

TO: Exeter Select Board

Russell Dean, Town Manager

FROM: Jennifer R. Perry, P.E., Public Works Director

RE: LED Streetlight Conversion Contract

The LED Streetlight warrant article, \$187,818 for conversion of the existing 695 streetlights within Town roadways, was approved at 2019 Town Meeting with over 86% voting in favor. Since then the Public Works Department has been working to finalize agreements with the contractor and Unitil and schedule the LED streetlight installation work as soon as possible. This project will reduce the Town's carbon footprint by 158 tons per year, reduce energy use by 193,000 kilowatt hours per year, and reduce energy costs by over \$30,000 per year (see attached info graphic from the Exeter Energy Committee).