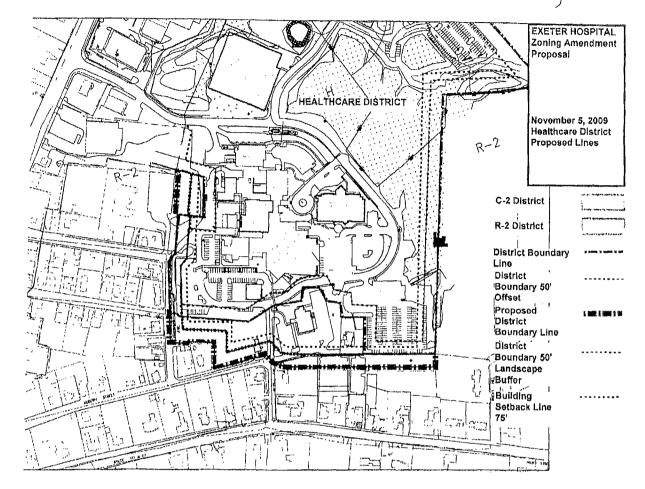

residential zone shall not exceed the height allowed in the adjoining residential zone. The Planning Board, when considering site plan review applications for construction of a portion of any building located more than seventy give (75) feet from said boundary which will have a height greater than that allowed in the adjoining residential zone, shall require the applicant to submit shadow studies evaluating the impact of the proposed construction on adjoining residentially zoned property.

<u>NOTE:</u> This amendment is proposed to expand the healthcare district boundary to encompass existing healthcare related uses and in conjunction with Exeter Hospital's Master Plan. Also, to better define buffers, setbacks and other limitations/requirements within the district.

Zoning Americane # 9



Article 11: To choose all other necessary Town Officers, Auditors or Committees for the ensuing year.

Article 12: To see if the Town will vote to raise and appropriate the sum of \$1,600,000 for the purpose of design, rehabilitation and replacement of public water lines, and to authorize the issuance of not more than \$1,600,000 of bonds or notes in accordance with the provisions of the Municipal Finance Act (RSA 33), and to authorize the Board of Selectmen to issue and negotiate such bonds or notes and to determine the rate of interest thereon; furthermore, to authorize the Board of Selectmen to apply to the NHDES Drinking Water State Revolving Fund (SRF) for reduced interest loans. Debt service on this project will be paid from the water fund. A 3/5 ballot vote is required for passage