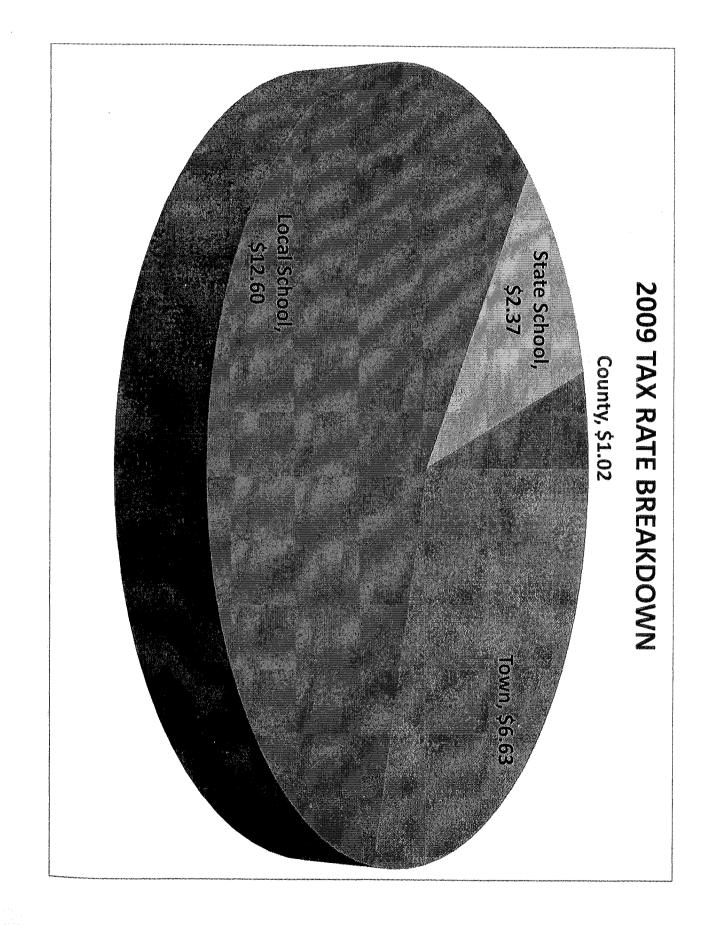

| Total Property Taxes Assessed       | 36,303,703 | 22.62       |
| Less: War Service Credits           | (364,000)  |             |
| Add: Village District Commitment(s) | 0          |             |
| Total Property Tax Commitment       | 35,939,703 |             |

|                     |                   | PROOF OF      | RATE     |            |
|---------------------|-------------------|---------------|----------|------------|
| Net                 | Assessed Valuatio | n             | Tax Rate | Assessment |
| State Education Tax | (no utilities)    | 1,585,891,097 | 2.37     | 3,762,340  |
| All Other Taxes     |                   | 1,607,167,482 | 20.25    | 32,541,363 |
|                     | <u></u>           |               |          | 36,303,703 |

#### TRC# 212

TRC# 212



## PROPERTY

l,

ł

| >

| Name                           | Street                | Building    | Contents    | Тах            |
|--------------------------------|-----------------------|-------------|-------------|----------------|
| Barn                           | Address               | Value       | Value       | Deed           |
|                                | 61 Newfields Road     | \$287,557   | \$0         |                |
| Colcord Pond Pump Station      | Colcord Pond Drive    | \$0         | \$255,000   |                |
| Court Street Pump Station      | 109 Court Street      | \$338,333   | \$215,000   |                |
| Cross Road Water Tower         | 15 Cross Road         | \$240,000   | \$0         |                |
| DPW Tire Storage Trailer       | 13 Newfiel