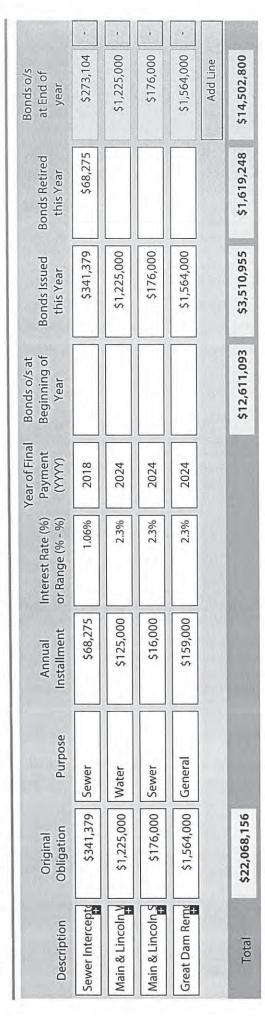

| Original<br>Obligation                | \$3,000,000  | \$378,982      | \$432,499    | \$881,000         | \$2,138,600 | \$3,900,000      | \$404,000        | \$1,534,986 | \$1,013,670 | \$347,544      | \$411,250        | \$2,577,000     | \$823,088     | \$157,612     | \$362,900       | \$193,800           | \$204,846       |
|                                                            | Description                           | Conservation | Langdon Ave Pu | SRF- Outfall | Train Station Ser | Water Tank  | Water Tank Distr | Water Street Div | Waterlines  | Sewerlines  | Great Dam Stud | Norris Brook Cul | Jady Hill PH II | Portsmouth Av | Portsmouth Av | Wastewater Faci | Jady Hill Utilities | Waste Stream Re |



# New Hampshire

Department of Revenue Administration









### 2015 MS-535

### **EXETER (153)**

#### PREPARER'S CERTIFICATION

Preparer's Signature and Title

Preparer's First Name

Doreen

Submit

Print

Under penalties of perjury, I declare that I have examined the information contained in this form and to the best of my belief it is true, correct and complete.

Ravell

C Audited

Michelle Clark: michelle.clark@dra.nh.gov
 Jamie Dow: jamie.dow@dra.nh.gov

Shelley Gerlarneau: shelley.gerlarneau@dra.nh.gov
 Stephanie Derosier: stephanie.derosier@dra.nh.gov

Preparer's Last Name

Check to Certify Electronic Signature: You are required to check this box and provide your name above. By checking this box, you hereby declare and certify that the electronic signature above was actually signed by the Preparer and that the electronic signature is