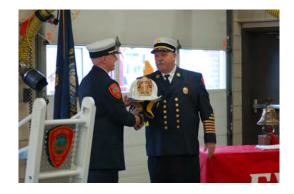

# **DEDICATION 2015**

Chief Richard Kane (retired)

This year, we dedicate our Town Report to Chief Richard Kane, who retired after more than thirty five years serving our community. Chief Kane served the Town as a leader and set an example of civic duty. With his family he enjoyed serving the Town. He began his career at the Exeter Police Department in 1981 and rose through the ranks holding every position in the Department. He was appointed Chief in 1999.

Under Chief Kane's management and through his initiatives, Exeter was named "New Hampshire's Safest Towns" in 2014.

From a grateful community, Thank you Chief Kane.