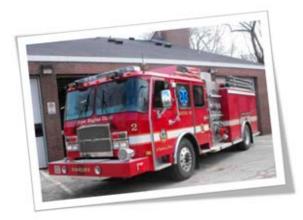

### Article 24

Shall the Town vote to authorize the Board of Selectmen to enter into a lease/purchase agreement for the purpose of lease/purchasing a replacement for the 1994 Ladder Truck for the Exeter Fire Department, and to raise and appropriate the sum of one-hundred seven thousand and two hundred fifty dollars (\$107,250), which represents the first of 10 annual payments (a total of \$961,125), for that purpose. This lease/purchase will contain an escape (non-appropriation) clause. (Majority vote required) Recommended by the Board of Selectmen