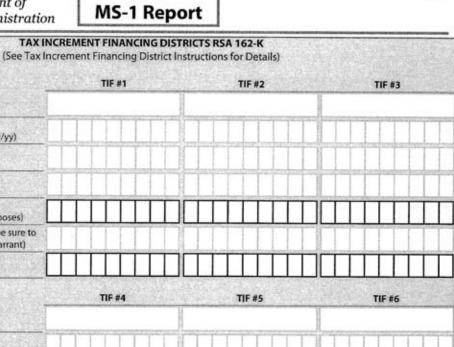

|      |  |
|                          |                              |                          |                           |            |                   |                     |                |      |  |
|                          |                              |                          |                           |            |                   |                     |                |      |  |



**Tax Increment Finance District Name** 

B + Unretained Captured Assessed Value

A Original Assessed Value

E = Current Assessed Value

Date of Adoption/Modification (mm/dd/yy)

C = Amounts Used on P2 (for tax rate purposes) D + Retained captured assessed value (\* be sure to manually add this figure when running warrant)

### New Hampshire Department of

**Revenue** Administration





|                                                                                                                                                                                                                  | 11/10      | riF # | 14 |        |       |    |      |    | 1  | TIF : | ŧ5 | 12   | 13   | 22 |     |    |     | đ   |      | TU | F  | 6   | 10            | 222